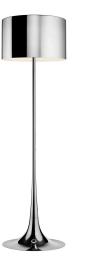

## Spun Light Floor Eco by Sebastian Wrong , 2003

Floor fixture providing diffused lighting. Spun metal frame and diffuser, die-cast aluminum diffuser support arms and lampholder support, painted in the colors indicated below. White, injection-molded polycarbonate diffuser supports.

| Mount              | ing          | Floor                                                                                                                                     |
|--------------------|--------------|-------------------------------------------------------------------------------------------------------------------------------------------|
| Enviror            | nment        | Indoor                                                                                                                                    |
| Finish             |              | Polished aluminum, MUD, Shiny black, Shiny white                                                                                          |
| Weigh <sup>.</sup> | t            | 9.3 Kg                                                                                                                                    |
| Light s<br>availab | ources<br>Ie | 1 x FSMH GX24q-5 57W 830 PL-T 4P 3000K<br>4300lm - RF21990                                                                                |
| Emerg              | ency         | Without                                                                                                                                   |
| Switch             | ng           | Foot switch on power cord                                                                                                                 |
| Voltag             | e            | 220-240V                                                                                                                                  |
| Power              |              | 57W                                                                                                                                       |
| Battery            | ,            | No                                                                                                                                        |
| Supply             | included     | Yes                                                                                                                                       |
| Materi             | als          | Aluminum, Glass, Metal                                                                                                                    |
| Colors             |              | <ul> <li>F6613009 - Shiny white</li> <li>F6613030 - Shiny black</li> <li>F6613021 - Mud</li> <li>F6613050 - Polished aluminium</li> </ul> |