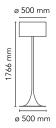

| Mount              | ing          | Floor                                                                                                                                     |
|--------------------|--------------|-------------------------------------------------------------------------------------------------------------------------------------------|
| Enviror            | nment        | Indoor                                                                                                                                    |
| Finish             |              | Polished aluminum, MUD, Shiny black, Shiny white                                                                                          |
| Weigh <sup>.</sup> | t            | 9.3 Kg                                                                                                                                    |
| Light s<br>availab | ources<br>Ie | 1 x FSMH GX24q-5 57W 830 PL-T 4P 3000K<br>4300lm - RF21990                                                                                |
| Emerg              | ency         | Without                                                                                                                                   |
| Switch             | ng           | Foot switch on power cord                                                                                                                 |
| Voltag             | e            | 220-240V                                                                                                                                  |
| Power              |              | 57W                                                                                                                                       |
| Battery            | ,            | No                                                                                                                                        |
| Supply             | included     | Yes                                                                                                                                       |
| Materi             | als          | Aluminum, Glass, Metal                                                                                                                    |
| Colors             |              | <ul> <li>F6613009 - Shiny white</li> <li>F6613030 - Shiny black</li> <li>F6613021 - Mud</li> <li>F6613050 - Polished aluminium</li> </ul> |