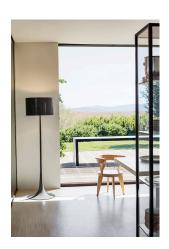

## Spun Light Floor

by Sebastian Wrong, 2003

Floor fixture providing diffused lighting. Spun metal frame and diffuser, die-cast aluminum diffuser support arms and lampholder support, painted in the colors indicated below. White, injection-molded polycarbonate diffuser supports. On the cable there is the electronic dimmer which allows the regulation of light brightness.