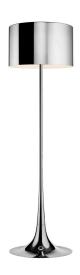

## Spun Light Floor

by Sebastian Wrong, 2003

Floor fixture providing diffused lighting. Spun metal frame and diffuser, die-cast aluminum diffuser support arms and lampholder support, painted in the colors indicated below. White, injection-molded polycarbonate diffuser supports. On the cable there is the electronic dimmer which allows the regulation of light brightness.

Mounting Floor
Environment Indoor

Finish Polished aluminum, MUD, Shiny black, Shiny

white

Weight 9.3 Kg

Light sources 1 x l

available

1 x HSGS E27 205W 3000K Halolux Ceram.Eco 4200lm - RF19973

1 x LED E27 A65 21W 3000K 2452lm - RF26998

Colors F6612009 - Shiny white F6612030 - Shiny black

F6612021 - Mud

F6612050 - Polished aluminium