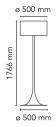

Mounting Floor
Environment Indoor

Finish Polished aluminum, MUD, Shiny black, Shiny

white

Weight 9.3 Kg

Light sources 1 x l

available

1 x HSGS E27 205W 3000K Halolux Ceram.Eco 4200lm - RF19973

1 x LED E27 A65 21W 3000K 2452lm - RF26998