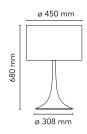

Mounting Table Indoor Environment

Finish Polished aluminum, MUD, Shiny black, Shiny

Weight 5.6 Kg

available

1 x HSGS E27 205W 3000K Halolux Ceram.Eco 4200lm - RF19973 1 x LED E27 8W 2700K 740lm - RF25323 Light sources