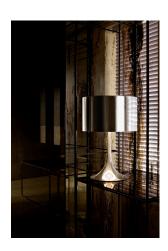

## Spun Light Table 2

by Sebastian Wrong , 2003

Table/desk lamp providing diffused light. Spun metal frame and diffuser, die-cast aluminum diffuser support arms and lampholder support, painted in the colors indicated below. White, injectionmolded polycarbonate diffuser supports. Sandblasted pressed glass upper diffuser screen. On the cable there is the electronic dimmer which allows the regulation of light brightness.