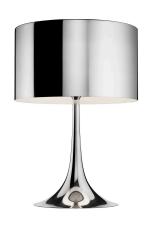

## Spun Light Table 2

by Sebastian Wrong , 2003

Table/desk lamp providing diffused light. Spun metal frame and diffuser, die-cast aluminum diffuser support arms and lampholder support, painted in the colors indicated below. White, injectionmolded polycarbonate diffuser supports. Sandblasted pressed glass upper diffuser screen. On the cable there is the electronic dimmer which allows the regulation of light brightness.

Cord Length 1700 mm

Materials Aluminum, Glass, Metal

Colors F6611009 - Shiny white

> F6611030 - Shiny black F6611021 - Mud

F6611050 - Polished aluminium