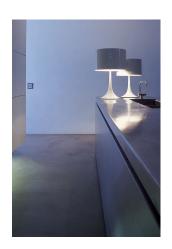

## Spun Light Table 1

by Sebastian Wrong , 2003

Table/desk lamp providing diffused light. Spun metal frame and diffuser, die-cast aluminum diffuser support arms and lampholder support, painted in the colors indicated below. White, injectionmolded polycarbonate diffuser supports. Sandblasted pressed glass upper diffuser screen. On the cable there is the electronic dimmer which allows the regulation of light brightness.