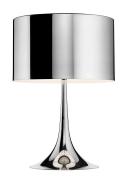

## Spun Light Table 1

by Sebastian Wrong , 2003

Table/desk lamp providing diffused light. Spun metal frame and diffuser, die-cast aluminum diffuser support arms and lampholder support, painted in the colors indicated below. White, injectionmolded polycarbonate diffuser supports. Sandblasted pressed glass upper diffuser screen. On the cable there is the electronic dimmer which allows the regulation of light brightness.

Materials Aluminum, Glass, Metal

Colors F6610009 - Shiny white

F6610030 - Shiny black

F6610021 - Mud

F6610050 - Polished aluminium