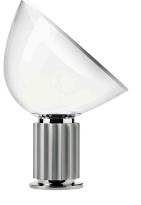

## Taccia (PMMA)

by Achille & Pier Giacomo Castiglioni , 1962

Table lamp providing indirect and reflected light. Reflector in painted aluminium, gloss white on the outside and matt white on the inside. Directionable diffuser in transparent PMMA. Body in matt black or naturally anodized extruded aluminium. Base in nickel-plated metal. Electric cable of useful length 220 cm, with dimmer switch for ON/OFF and adjustment of the light flow between 10-100%. Plug-in power supply with interchangeable plugs.