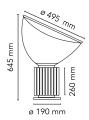

| Mounting                   | Table/Floor                                                                                                  |
|----------------------------|--------------------------------------------------------------------------------------------------------------|
| Environment                | Indoor                                                                                                       |
| Finish                     | Black, Anodized bronze, Anodized silver                                                                      |
| Weight                     | 7,6 Kg                                                                                                       |
| Light sources<br>available | 1 x COB LED 28W Dimmer 2700K CRI93<br>2068Im                                                                 |
| Emergency                  | Without                                                                                                      |
| Voltage                    | 100-240/48V                                                                                                  |
| Power                      | 28W                                                                                                          |
| Battery                    | No                                                                                                           |
| Supply included            | Yes                                                                                                          |
| Cord Length                | 2200 mm                                                                                                      |
| Materials                  | Aluminum, PMMA                                                                                               |
| Colors                     | <ul> <li>F6607004 - Anodized silver</li> <li>F6607030 - Black</li> <li>F6607046 - Anodized bronze</li> </ul> |