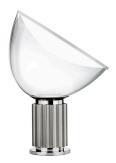

## Taccia Small

by Achille & Pier Giacomo Castiglioni, 1962

Table lamp providing indirect and reflected light. Reflector in painted aluminium, gloss white on the outside and matt white on the inside. Directionable diffuser in transparent blown glass. Body in matt black or naturally anodized extruded aluminium. Base in nickel-plated ABS+PC. Electric cable of useful length 190 cm, with dimmer switch for ON/OFF and adjustment of the light flow between 10-100%. Plug-in power supply with interchangeable plugs.