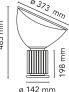

1900 mm Cord Length

Materials ABS, Aluminum, Glass, Polycarbonate

Colors F6604004 - Anodized silver

F6604030 - Black

F6604042 - Anodized violet F6604046 - Anodized bronze