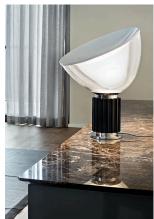

## Taccia Small

by Achille & Pier Giacomo Castiglioni, 1962

Table lamp providing indirect and reflected light. Reflector in painted aluminium, gloss white on the outside and matt white on the inside. Directionable diffuser in transparent blown glass. Body in matt black or naturally anodized extruded aluminium. Base in nickel-plated ABS+PC. Electric cable of useful length 190 cm, with dimmer switch for ON/OFF and adjustment of the light flow between 10-100%. Plug-in power supply with interchangeable plugs.