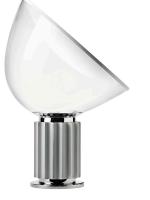

## Taccia

by Achille & Pier Giacomo Castiglioni , 1962

Table lamp providing indirect and reflected light. Reflector in painted aluminium, gloss white on the outside and matt white on the inside.. Directionable diffuser in transparent mouth-blown glass. Body in matt black. silver anodized or bronze anodized aluminium. Base in nickel-plated metal. Electric cable of useful length 220 cm, with dimmer switch for ON/OFF and adjustment of the light flow between 10-100%. Plug-in power supply with interchangeable plugs.