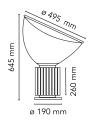

Table/Floor Mounting Indoor Environment Finish Black, Anodized bronze, Anodized silver Weight 15,3 Kg 1 x COB LED 28W Dimmer 2700K CRI93 2068lm Light sources available Emergency Without 100-240/48V Voltage 28W Power Battery No Supply included Yes 2200 mm Cord Length Materials Aluminum, Glass Colors F6602004 - Anodized silver F6602030 - Black F6602046 - Anodized bronze