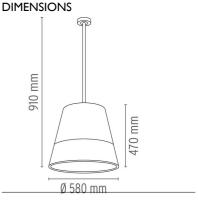

### **ROMEO OUTDOOR C3 PVC (91 CM)**

Mounting Ceiling surface

Lamps description I x 205W E27 HSGS or I LED 21W E27 2450lm 3000K

**Environment** Outdoor

Finish Green wall, Panama

**Technical description** 

Suspension luminaire for outdoor use providing direct and diffused light. External diffuser obtained from braided colored PVC tubes, internal frame in polyester-painted phosphochromated aluminum tubes. Innér diffuser in opal-colored, vacuum-formed polycarbonate which is removable for bulb change without the use of tools. Diffuser support in anodized die-cast aluminum alloy, liquid grey painted. Die-cast aluminum alloy ceiling fitting with polished finish. Injection-molded polycarbonate (PC) cover rose. 316L stainless steel pole polished. In order to obtain good weather resistance, all the painted details have undergone a "galvanization" with phosphochromate treatment for enhanced corrosion resistance.

Romeo Outdoor C3 Pvc (91 cm)

designed by Philippe Starck

Suspension luminaire for outdoor use providing direct and diffused light.

## Romeo Outdoor C3 Pvc (91 cm)

designed by Philippe Starck

Suspension luminaire for outdoor use providing direct and diffused light.

Green wall