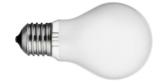

# Romeo Outdoor C3 Pvc (91 cm). Lamps

**205W E27 HSGS** 

**LED 21W E27 2450lm** 

Lamp Watt:

Lamp Watt:

205 W

21 W

Lamp category:

Lamp category:

Halogen mains

LED

Socket:

Socket:

E27

E27

Lamp type:

Lamp type:

**HSGS** 

LED