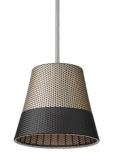

### **ROMEO OUTDOOR C3 PVC (91 CM)**

Mounting Ceiling surface

Lamps description I x 205W E27 HSGS or I LED 21W E27 2450lm 3000K

**Environment** Outdoor

Finish Green wall, Panama

**Technical description** 

Suspension luminaire for outdoor use providing direct and diffused light. External diffuser obtained from braided colored PVC tubes, internal frame in polyester-painted phosphochromated aluminum tubes. Innér diffuser in opal-colored, vacuum-formed polycarbonate which is removable for bulb change without the use of tools. Diffuser support in anodized die-cast aluminum alloy, liquid grey painted. Die-cast aluminum alloy ceiling fitting with polished finish. Injection-molded polycarbonate (PC) cover rose. 316L stainless steel pole polished. In order to obtain good weather resistance, all the painted details have undergone a "galvanization" with phosphochromate treatment for enhanced corrosion resistance.

Romeo Outdoor C3 Pvc (91 cm)

designed by Philippe Starck

Suspension luminaire for outdoor use providing direct and diffused light.

## Romeo Outdoor C3 Pvc (91 cm)

designed by Philippe Starck

Suspension luminaire for outdoor use providing direct and diffused light.

Green wall