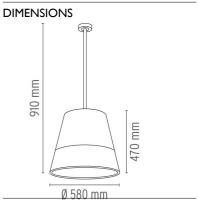

### **ROMEO OUTDOOR C3 PVC (91 CM)**

Mounting Ceiling surface

Lamps description I x 205W E27 HSGS or I LED 21W E27 2450lm 3000K

**Environment** Outdoor

Finish Green wall, Panama

**Technical description** 

Suspension luminaire for outdoor use providing direct and diffused light. External diffuser obtained from braided colored PVC tubes, internal frame in polyester-painted phosphochromated aluminum tubes. Innér diffuser in opal-colored, vacuum-formed polycarbonate which is removable for bulb change without the use of tools. Diffuser support in anodized die-cast aluminum alloy, liquid grey painted. Die-cast aluminum alloy ceiling fitting with polished finish. Injection-molded polycarbonate (PC) cover rose. 316L stainless steel pole polished. In order to obtain good weather resistance, all the painted details have undergone a "galvanization" with phosphochromate treatment for enhanced corrosion resistance.