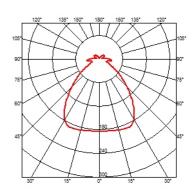

# Romeo Outdoor C3 Pvc (91 cm). Lamps

**205W E27 HSGS** 

**LED 21W E27 2450lm** 

Lamp Watt:

Lamp Watt:

205 W

21 W

Lamp category:

Lamp category:

Halogen mains

LED

Socket:

Socket:

E27

E27

Lamp type:

Lamp type:

**HSGS** 

LED