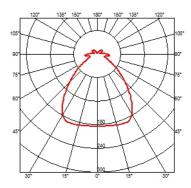

### **ROMEO OUTDOOR C3 PVC (91 CM)**

Mounting Ceiling surface

Lamps description I x 205W E27 HSGS or I LED 21W E27 2450lm 3000K

**Environment** Outdoor

Finish Green wall, Panama

**Technical description** 

Suspension luminaire for outdoor use providing direct and diffused light. External diffuser obtained from braided colored PVC tubes, internal frame in polyester-painted phosphochromated aluminum tubes. Innér diffuser in opal-colored, vacuum-formed polycarbonate which is removable for bulb change without the use of tools. Diffuser support in anodized die-cast aluminum alloy, liquid grey painted. Die-cast aluminum alloy ceiling fitting with polished finish. Injection-molded polycarbonate (PC) cover rose. 316L stainless steel pole polished. In order to obtain good weather resistance, all the painted details have undergone a "galvanization" with phosphochromate treatment for enhanced corrosion resistance.