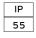

on resistance.



Romeo Outdoor C3 Pvc (91 cm)

designed by Philippe Starck

Suspension luminaire for outdoor use providing direct and diffused light.

#### **ELECTRICAL**

**Emergency** Without 220/240 Voltage (V)

#### **PHYSICAL**

Aluminum, Polycarbonate, PVC, Stainless steel **Construction material** 

Weight (kg) 7.5







### **CERTIFICATIONS**







ΙP

55





# Romeo Outdoor C3 Pvc (91 cm). Lamps





**205W E27 HSGS** 

**LED 21W E27 2450lm** 

Lamp Watt:

Lamp Watt:

205 W

21 W

Lamp category:

Lamp category:

Halogen mains

LED

Socket:

Socket:

E27

E27

Lamp type:

Lamp type:

**HSGS** 

LED



## Romeo Outdoor C3 Pvc (91 cm)

designed by Philippe Starck

Suspension luminaire for outdoor use providing direct and diffused light.



Green wall



# **CERTIFICATIONS**