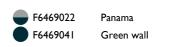

### **ROMEO OUTDOOR C3 PVC (91 CM)**

Mounting Ceiling surface

Lamps description I x 205W E27 HSGS or I LED 21W E27 2450lm 3000K

**Environment** Outdoor

Finish Green wall, Panama

**Technical description** 

Suspension luminaire for outdoor use providing direct and diffused light. External diffuser obtained from braided colored PVC tubes, internal frame in polyester-painted phosphochromated aluminum tubes. Innér diffuser in opal-colored, vacuum-formed polycarbonate which is removable for bulb change without the use of tools. Diffuser support in anodized die-cast aluminum alloy, liquid grey painted. Die-cast aluminum alloy ceiling fitting with polished finish. Injection-molded polycarbonate (PC) cover rose. 316L stainless steel pole polished. In order to obtain good weather resistance, all the painted details have undergone a "galvanization" with phosphochromate treatment for enhanced corrosion resistance.

## Romeo Outdoor C3 Pvc (91 cm)

designed by Philippe Starck

Suspension luminaire for outdoor use providing direct and diffused light.

Green wall