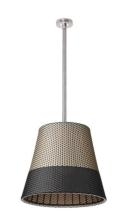

### **ROMEO OUTDOOR C3 PVC (91 CM)**

Mounting Ceiling surface

Lamps description I x 205W E27 HSGS or I LED 21W E27 2450lm 3000K

**Environment** Outdoor

Finish Green wall, Panama

**Technical description** 

Suspension luminaire for outdoor use providing direct and diffused light. External diffuser obtained from braided colored PVC tubes, internal frame in polyester-painted phosphochromated aluminum tubes. Innér diffuser in opal-colored, vacuum-formed polycarbonate which is removable for bulb change without the use of tools. Diffuser support in anodized die-cast aluminum alloy, liquid grey painted. Die-cast aluminum alloy ceiling fitting with polished finish. Injection-molded polycarbonate (PC) cover rose. 316L stainless steel pole polished. In order to obtain good weather resistance, all the painted details have undergone a "galvanization" with phosphochromate treatment for enhanced corrosion resistance.

Romeo Outdoor C3 Pvc (91 cm)

designed by Philippe Starck

Suspension luminaire for outdoor use providing direct and diffused light.

## Romeo Outdoor C3 Pvc (91 cm)

designed by Philippe Starck

Suspension luminaire for outdoor use providing direct and diffused light.

Green wall