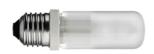

# Romeo Outdoor C3 Pvc (91 cm). Lamps

**205W E27 HSGS** 

**LED 21W E27 2450lm** 

Lamp Watt:

Lamp Watt:

205 W

21 W

Lamp category:

Lamp category:

Halogen mains

LED

Socket:

Socket:

E27

E27

Lamp type:

Lamp type:

**HSGS** 

LED