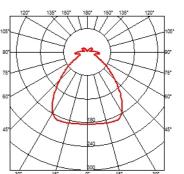

# Romeo Outdoor C3 Pvc (71 cm). Lamps

**205W E27 HSGS** 

LED 21W E27 2450lm

Lamp Watt: 205 W

Lamp Watt:

203 \*\*

21 W

Lamp category:

Lamp category:

Halogen mains

LED

Socket:

Socket:

E27

E27

**Lamp type:** HSGS

Lamp type: LED