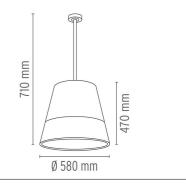

formed polycarbonate which is removable for bulb change without the use of tools. Diffuser support in anodized die-cast aluminum alloy, liquid grey painted. Die-cast aluminum alloy ceiling fitting with polished finish. Injection-molded polycarbonate (PC) cover rose. 3 I 6L stainless steel pole – polished. In order to obtain good weather resistance, all the painted details have undergone a "galvanization" with phosphochromate treatment for enhanced corrosion resistance.



#### Romeo Outdoor C3 Pvc (71 cm)

designed by Philippe Starck

Suspension luminaire for outdoor use providing direct and diffused light.

#### **ELECTRICAL**

**Emergency** Without **Voltage (V)** 220/240

### **PHYSICAL**

**Construction material** Aluminum, Polycarbonate, PVC, Stainless steel





#### **DIMENSIONS**



ΙP

55

## **CERTIFICATIONS**







# Romeo Outdoor C3 Pvc (71 cm). Lamps





**205W E27 HSGS** 

LED 21W E27 2450lm

Lamp Watt: 205 W

Lamp Watt:

203 \*\*

21 W

Lamp category:

Lamp category:

Halogen mains

LED

Socket:

Socket:

E27

E27

**Lamp type:** HSGS

Lamp type: LED

## Romeo Outdoor C3 Pvc (71 cm)

designed by Philippe Starck

Suspension luminaire for outdoor use providing direct and diffused light.



## **DIMENSIONS**



### **CERTIFICATIONS**