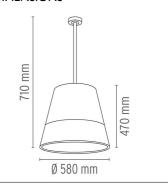

enhanced corrosion resistance.



#### Romeo Outdoor C3 Pvc (71 cm)

designed by Philippe Starck

Suspension luminaire for outdoor use providing direct and diffused light.

#### **ELECTRICAL**

**Emergency** Without **Voltage (V)** 220/240

### **PHYSICAL**

**Construction material** Aluminum, Polycarbonate, PVC, Stainless steel





#### **DIMENSIONS**



ΙP

55

## **CERTIFICATIONS**







# Romeo Outdoor C3 Pvc (71 cm). Lamps





**205W E27 HSGS** 

LED 21W E27 2450lm

Lamp Watt: 205 W

Lamp Watt:

203 \*\*

21 W

Lamp category:

Lamp category:

Halogen mains

LED

Socket:

Socket:

E27

E27

**Lamp type:** HSGS

Lamp type: LED

## Romeo Outdoor C3 Pvc (71 cm)

designed by Philippe Starck

Suspension luminaire for outdoor use providing direct and diffused light.



## **DIMENSIONS**



### **CERTIFICATIONS**