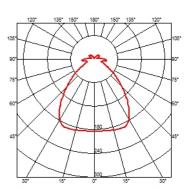

# Romeo Outdoor C3 Pvc (71 cm). Lamps

**205W E27 HSGS** 

LED 21W E27 2450lm

Lamp Watt: 205 W

Lamp Watt:

203 \*\*

21 W

Lamp category: