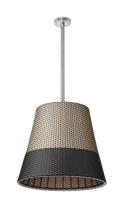

### **ROMEO OUTDOOR C3 PVC (71 CM)**

**Mounting** Ceiling surface

Lamps description I x 205W E27 HSGS or I LED 21W E27 2450lm 3000K

**Environment** Outdoor

Finish Green wall, Panama

Suspension luminaire for outdoor use providing direct and diffused light. External diffuser obtained from braided colored PVC tubes, internal frame in polyester-painted phosphochromated aluminum tubes. Inner diffuser in opal-colored, vacuum-formed polycarbonate which is removable for bulb change without the use of tools. Diffuser support in anodized die-cast aluminum alloy, liquid grey painted. Die-cast aluminum alloy ceiling fitting with polished finish. Injection-molded polycarbonate (PC) cover rose. 3 I 6L stainless steel pole – polished. In order to obtain good weather resistance, all the painted details have undergone a "galvanization" with phosphochromate treatment for enhanced corrosion resistance.

#### Romeo Outdoor C3 Pvc (71 cm)

designed by Philippe Starck

Suspension luminaire for outdoor use providing direct and diffused light.

## Romeo Outdoor C3 Pvc (71 cm)

designed by Philippe Starck

Suspension luminaire for outdoor use providing direct and diffused light.