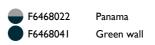

### **ROMEO OUTDOOR C3 PVC (71 CM)**

**Mounting** Ceiling surface

Lamps description I x 205W E27 HSGS or I LED 21W E27 2450lm 3000K

**Environment** Outdoor

Finish Green wall, Panama

Suspension luminaire for outdoor use providing direct and diffused light. External diffuser obtained from braided colored PVC tubes, internal frame in polyester-painted phosphochromated aluminum tubes. Inner diffuser in opal-colored, vacuum-formed polycarbonate which is removable for bulb change without the use of tools. Diffuser support in anodized die-cast aluminum alloy, liquid grey painted. Die-cast aluminum alloy ceiling fitting with polished finish. Injection-molded polycarbonate (PC) cover rose. 3 I 6L stainless steel pole – polished. In order to obtain good weather resistance, all the painted details have undergone a "galvanization" with phosphochromate treatment for enhanced corrosion resistance.