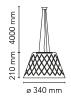

MountingPendantEnvironmentIndoorFinishCrystalWeight3.9 Kg

Emergency Without

Voltage 220-250V

Power MAX 150W

Battery No Supply included Yes

Cord Length 4000 mm

Materials Crystal, Glass

Colors F6440000 - Crystal