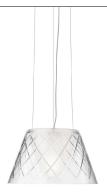

## Romeo Louis II Suspension 1

by Philippe Starck , 2003

Suspension lamp providing diffused light. Blown crystal outer diffuser, hand ground and acid polished; transparent glass internal diffuser, acid-etched outside and sandblasted inside. Pressed clear glass shade. Injection-molded transparent polycarbonate diffuser support. Injection-molded white ABS rose, pressed and galvanized steel ceiling fitting. Free steel suspension cable