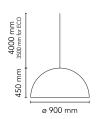

Cord Length 3500 mm

Materials Glass, Plaster, Stainless steel

Colors F6421044 - Matt gold

F6421047 - Matt rusty brown F6421030 - Glossy black F6421009 - Glossy white