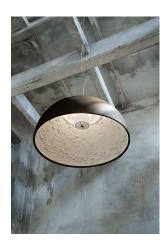

## Skygarden 2 Eco

by Marcel Wanders , 2007

Suspension luminaire providing diffused lighting. Hemispherical, mechanically-processed cast plaster diffuser, painted white inside. Outer finish: rust, glossy black, glossy white or matte gold. Plaster diffuser support in die-cast aluminum alloy. Upper cable gland and blocking ring nut in black injection-molded PC. Shaped, adjustment screws. Transparent, injection-molded, upper and lower silicone shock absorbers. Lampholder and fixing support in PPS. Flashed and blown opal glass diffuser. Molded fixing ring nut in die-cast aluminum alloy with alodine plating. Frieze in photo-etched and mechanically drawn AISI 304 steel. Molded and galvanized steel ceiling attachment. Gray, injection-molded PC rose, painted the same color as the body.

Cord Length 3500 mm

Materials Glass, Plaster, Stainless steel

Colors F6421044 - Matt gold

F6421047 - Matt rusty brown F6421030 - Glossy black F6421009 - Glossy white