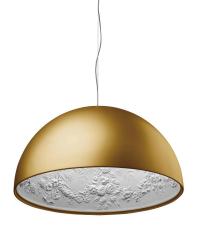

## Skygarden 2 Eco

by Marcel Wanders , 2007

Suspension luminaire providing diffused lighting. Hemispherical, mechanically-processed cast plaster diffuser, painted white inside. Outer finish: rust, glossy black, glossy white or matte gold. Plaster diffuser support in die-cast aluminum alloy. Upper cable gland and blocking ring nut in black injection-molded PC. Shaped, adjustment screws. Transparent, injection-molded, upper and lower silicone shock absorbers. Lampholder and fixing support in PPS. Flashed and blown opal glass diffuser. Molded fixing ring nut in die-cast aluminum alloy with alodine plating. Frieze in photo-etched and mechanically drawn AISI 304 steel. Molded and galvanized steel ceiling attachment. Gray, injection-molded PC rose, painted the same color as the body.

Cord Length 3500 mm

Materials Glass, Plaster, Stainless steel

Colors F6421044 - Matt gold

F6421047 - Matt rusty brown F6421030 - Glossy black F6421009 - Glossy white