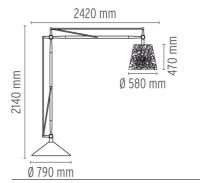

main mechanical components are also made with special materials for good weather resistance. The luminaire has no ON/OFF switch or luminous flux adjustment, but has a 10 mt transparent bipolar feeding cord. The luminaire also is equipped with a junction box suitable for outdoor applications. We recommend using a connection system with a degree of protection greater than or equal to

the degree of protection of the luminaire.

### **ELECTRICAL**

Emergency Without Voltage (V) 220/240

#### **PHYSICAL**

**Construction material** Aluminium, special materials for good weather resistance,

Polycarbonate, PVC, Stainless steel

Weight (kg) | 161.7





#### Superarchimoon outdoor

designed by Philippe Starck

Floor lamp for outdoor use providing direct and diffused light.



### **DIMENSIONS**



## **CERTIFICATIONS**











# Superarchimoon outdoor . Lamps





**205W E27 HSGS** 

LED 21W E27 2450lm

Lamp Watt: 205 W

21 W

Lamp category:

Lamp category:

Lamp Watt:

Halogen mains

LED

**Socket:** E27

**Socket:** E27

Lamp type:

Lamp type:

HSGS

LED



# Superarchimoon outdoor

designed by Philippe Starck

Floor lamp for outdoor use providing direct and diffused light.



Panama Green wall

## **DIMENSIONS**



# **CERTIFICATIONS**