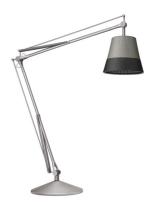

#### SUPERARCHIMOON OUTDOOR

**Mounting** Floor

**Technical description** 

Lamps description I x 205W E27 HSGS or 1 LED 21W E27 2450lm 3000K

**Environment** Outdoor

Finish Green wall, Panama

Floor lamp for outdoor use providing direct and diffused light. External diffuser obtained from braided colored PVC tubes, internal frame in polyester-painted phospho-chromated aluminum tubular internal frame. Internal diffuser in injection-molded opal polycarbonate. The structural parts of the luminaire (base support, diffusers support, arms, brackets, levers and tie rods) have been treated with a galvanizing process for enhanced weather resistance. The body is painted in grey. Springs and main mechanical components are also made with special materials for good weather resistance. The luminaire has no ON/OFF switch or luminous flux adjustment, but has a 10 mt transparent bipolar feeding cord. The luminaire also is equipped with a junction box suitable for outdoor applications. We recommend using a connection system with a degree of protection greater than or equal to

#### Superarchimoon outdoor

designed by Philippe Starck

Floor lamp for outdoor use providing direct and diffused light.

# Superarchimoon outdoor

designed by Philippe Starck

Floor lamp for outdoor use providing direct and diffused light.

Panama Green wall