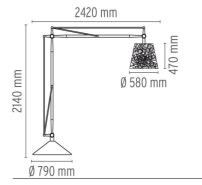

# **ELECTRICAL**

Emergency Without Voltage (V) 220/240

#### **PHYSICAL**

**Construction material** Aluminium, special materials for good weather resistance,

Polycarbonate, PVC, Stainless steel

Weight (kg) | 161.7





#### Superarchimoon outdoor

designed by Philippe Starck

Floor lamp for outdoor use providing direct and diffused light.



### **DIMENSIONS**



## **CERTIFICATIONS**











# Superarchimoon outdoor . Lamps





**205W E27 HSGS** 

LED 21W E27 2450lm

Lamp Watt: 205 W

21 W

Lamp category:

Lamp category:

Lamp Watt:

Halogen mains

LED

**Socket:** E27

**Socket:** E27

Lamp type:

Lamp type:

HSGS

LED



# Superarchimoon outdoor

designed by Philippe Starck

Floor lamp for outdoor use providing direct and diffused light.



Panama Green wall

## **DIMENSIONS**



# **CERTIFICATIONS**