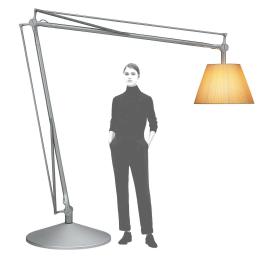

## SuperArchimoon

by Philippe Starck , 2000

Floor lamp providing direct and diffused light. Acid-etched handblown pressed borosilicate glass internal diffuser. Plissé cloth external diffuser. Sand-cast, aluminum diffuser support. Gray painted assembly composed of tubular aluminum arms and tie rods, stainless steel springs, and die-cast aluminum joints. Sandcast aluminum base with gray painted spun aluminum cover. On the cable there is the electronic dimmer which allows the regulation of light brightness.