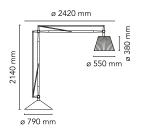

C € 🔊 🖓 📙

| Mounting                   | Floor                                                                                                          |
|----------------------------|----------------------------------------------------------------------------------------------------------------|
| Environment                | Indoor                                                                                                         |
| Finish                     | Fabric                                                                                                         |
| Weight                     | 91 Kg                                                                                                          |
| Light sources<br>available | 1 x HSGS E27 205W 3000K Halolux Ceram.Eco<br>4200Im - RF19973<br>1 x LED E27 A65 21W 3000K 2452Im - RF26998    |
| Emergency                  | Without                                                                                                        |
| Switching                  | On the cable there is the electronic dimmer<br>which allows the regulation of light brightness<br>with a dial. |
| Voltage                    | 220-240V                                                                                                       |
| Power                      | MAX 250W                                                                                                       |
| Battery                    | No                                                                                                             |
| Supply included            | Yes                                                                                                            |
| Cord Length                | 1600 mm                                                                                                        |
| Materials                  | Aluminum, Fabric, Glass, Steel                                                                                 |
| Colors                     | 🍈 F6366020 - Fabric                                                                                            |