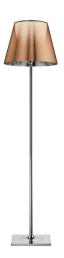

## KTribe Floor 2

by Philippe Starck, 2006

Floor lamp providing diffused lighting. Base, rod support and diffuser support in die-cast,

polished and chrome-plated Zamak alloy. Galvanized P04 steel base cover. Injectionmolded

PC (polycarbonate) opal inner diffuser and support for the lampholder. Outer

diffusers in transparent or fumèe PMMA

(polymethylmethacrylate), and silver or bronze on

the inner surface, by vacuum aluminum coating. Injection-molded PC (polycarbonate)

upper ring, completely transparent or transparent diffuser and silver diffuser) or

transparent brown for the outer bronze diffuser. On the cable there is the electronic

dimmer which allows the regulation of light brightness.

Materials Aluminum, Fabric, Polycarbonate,

Polymethylmethacrylate

Colors F63050 - Fabric

F6305000 - Transparent
F6305004 - Aluminized silver

F6305046 - Aluminized bronze

F6305030 - Fumée