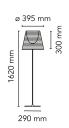

Mounting Floor
Environment Indoor

Finish Aluminized bronze, Aluminized silver, Fabric,

Fumée, Transparent

Weight 6.7 Kg

Light sources 1 x HSGS E27 150W 2900K 2870lm - RF20358 available 1 x LED E27 A65 21W 3000K 2452lm - RF26998