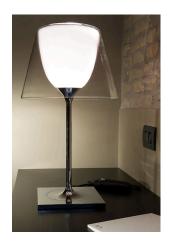

## **KTribe Table 1 Glass**

by Philippe Starck, 2007

Table luminaire providing diffused lighting. Base, rod support and diffuser support in die-cast, polished Zamak alloy. Polished aluminum tubular. Injection-molded, matte black PA (Nylon) base cover. Injection-molded PC (polycarbonate) opal inner diffuser. Outer diffuser in transparent glass

222 mm 222 mm

206 mm

Mounting Table
Environment Indoor

Finish Transparent glass

Weight 4.6 Kg

Light sources 1 x HSGS E27 70W 2800K 1180lm - RF20405 available 1 x LED E27 A65 21W 3000K 2452lm - RF26998

Emergency Without