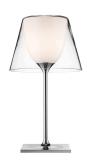

## **KTribe Table 1 Glass**

by Philippe Starck, 2007

Table luminaire providing diffused lighting. Base, rod support and diffuser support in die-cast, polished Zamak alloy. Polished aluminum tubular. Injection-molded, matte black PA (Nylon) base cover. Injection-molded PC (polycarbonate) opal inner diffuser. Outer diffuser in transparent glass

222 mm 222 mm

206 mm

Mounting Table
Environment Indoor

Finish Transparent glass

Weight 4.6 Kg

Light sources 1 x HSGS E27 70W 2800K 1180lm - RF20405 available 1 x LED E27 A65 21W 3000K 2452lm - RF26998

Emergency Without

Colors F6281000 - Transparent