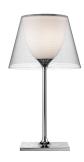

## **KTribe Table 1**

by Philippe Starck, 2007

Table luminaire providing diffused lighting. Base, rod support and diffuser support in die-cast, polished Zamak alloy. Polished aluminum tubular. Injection-molded, matte black PA (Nylon) base cover. Injection-molded PC (polycarbonate) opal inner diffuser. Outer diffuser in transparent or fumée PMMA (polymethylmethacrylate).

Mounting Table
Environment Indoor

Finish Fumée, Transparent

Weight 3.1 Kg

Light sources 1 x HSGS E27 70W 2800K 1180lm - RF20405 available 1 x LED E27 A65 21W 3000K 2452lm - RF26998

Emergency Without

Switching On the cable there is a traditional dimmer

which allows the regulation of light.

Voltage 220-240V
Power 100W
Battery No
Supply included Yes

Cord Length 1640 mm

Materials Aluminum, Methacrylate, Polycarbonate

Colors F6263000 - Transparent

F6263030 - Fumée