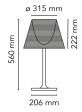

## **KTribe Table 1**

by Philippe Starck, 2007

Table luminaire providing diffused lighting. Base, rod support and diffuser support in die-cast, polished Zamak alloy. Polished aluminum tubular. Injection-molded, matte black PA (Nylon) base cover. Injection-molded PC (polycarbonate) opal inner diffuser. Outer diffuser in transparent or fumée PMMA (polymethylmethacrylate).

Mounting Table
Environment Indoor

Finish Fumée, Transparent

Weight 3.1 Kg

Light sources 1 x HSGS E27 70W 2800K 1180lm - RF20405 available 1 x LED E27 A65 21W 3000K 2452lm - RF26998

Emergency Without

Switching On the cable there is a traditional dimmer

which allows the regulation of light.

Voltage 220-240V
Power 100W
Battery No
Supply included Yes

Cord Length 1640 mm

Materials Aluminum, Methacrylate, Polycarbonate

Colors F6263000 - Transparent

F6263030 - Fumée