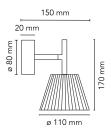

Wall Mounting Environment Indoor Finish Fabric Weight 0.4 Kg 1 x HSGS G9 33W 2700K Halopin Pro 460lm -RF18863 1 x LED G9 2,3W No Dim 3000K 200lm -RF25320 Light sources available Emergency Without 220-250V Voltage MAX 40W Power Battery No Supply included Yes Materials Fabric, Glass, Stainless steel Colors F6260007A - Fabric