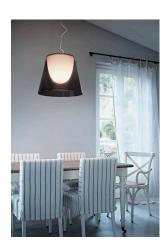

## KTribe Suspension 3 Eco

by Philippe Starck , 2005

Suspension lamp providing diffused light. PC (polycarbonate) inner diffuser, with opal

white finish. Outer diffusers in transparent or fumèe PMMA (polymethylmethacrylate), and