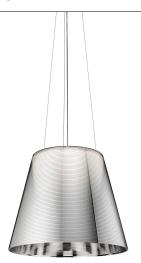

## KTribe Suspension 3 Eco

by Philippe Starck , 2005

Suspension lamp providing diffused light. PC (polycarbonate) inner diffuser, with opal

white finish. Outer diffusers in transparent or fumèe PMMA (polymethylmethacrylate), and

silver or bronze on the inner surface, by vacuum aluminum coating.

Three stainless steel cables, length 3500 mm for suspension of the diffuser assembly.

White ceiling rose.

ø 550 mm

Mounting Pendant
Environment Indoor

Finish Aluminized bronze, Aluminized silver, Fumée,

Transparent

Weight 4.5 Kg

available

Light sources 1 x FSMH G24q-4 42W 31-830 3000K 3200lm -

RF14594

EmergencyWithoutVoltage220-240VPower42WBatteryNoSupply includedYes