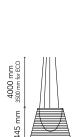

silver or bronze on the inner surface, by vacuum aluminum coating.

Three stainless steel cables, length 3500 mm for suspension of the diffuser assembly.

White ceiling rose.

ø 550 mm

Mounting Pendant
Environment Indoor

Cord Length 3500 mm

Materials PMMA, Polycarbonate

Colors F6259000A - Transparent

F6259000 - Aluminized silver
F6259046 - Aluminized bronze

F6259030 - Fumée