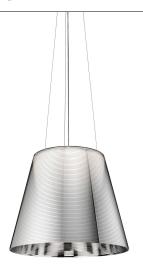

## KTribe Suspension 3

by Philippe Starck , 2005

Suspension lamp providing diffused light. PC (polycarbonate) inner diffuser, with opal

white finish. Outer diffusers in transparent or fumèe PMMA (polymethylmethacrylate), and

silver or bronze on the inner surface, by vacuum aluminum

Three stainless steel cables, length 4000 mm for suspension of the diffuser assembly.

White ceiling rose.

Pendant Mounting Indoor Environment

Finish Aluminized bronze, Aluminized silver, Fumée,

Transparent

Weight 4.5 Kg

Light sources available

1 x HSGS E27 205W 3000K Halolux Ceram.Eco 4200lm - RF19973 1 x LED E27 A65 21W 3000K 2452lm - RF26998

Emergency Without 220-250V Voltage Power **MAX 250W** 