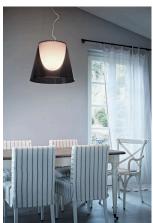

## KTribe Suspension 3

by Philippe Starck , 2005

Suspension lamp providing diffused light. PC (polycarbonate) inner diffuser, with opal

white finish. Outer diffusers in transparent or fumèe PMMA (polymethylmethacrylate), and