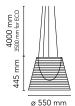

silver or bronze on the inner surface, by vacuum aluminum

Three stainless steel cables, length 4000 mm for suspension of the diffuser assembly.

White ceiling rose.

Pendant Mounting Indoor Environment

Finish Aluminized bronze, Aluminized silver, Fumée,

Νo **Battery** Supply included Yes

Cord Length 4000 mm

Materials PMMA, Polycarbonate

Colors

F6258000 - Aluminized silver F6258000A - Transparent

F6258046 - Aluminized bronze

F6258030 - Fumée