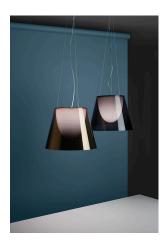

## **KTribe Suspension 2**

by Philippe Starck , 2005

Suspension lamp providing diffused light. PC (polycarbonate) inner diffuser, with opal

white finish. Outer diffusers in transparent or fumèe PMMA (polymethylmethacrylate), and

silver or bronze on the inner surface, by vacuum aluminum coating.

Three stainless steel cables, length 4000 mm for suspension of the diffuser assembly.

White ceiling rose.

Mounting Pendant
Environment Indoor

Finish Aluminized bronze, Aluminized silver, Fumée,

Transparent

Weight 2.5 Kg

Light sources 1 x HSGS E27 150W 2900K 2870lm - RF20358 available 1 x LED E27 A65 21W 3000K 2452lm - RF26998

Emergency Without

Voltage 220-250V