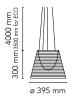

silver or bronze on the inner surface, by vacuum aluminum coating.

Three stainless steel cables, length 4000 mm for suspension of the diffuser assembly.

White ceiling rose.

Mounting Pendant
Environment Indoor

Power MAX 150W

Battery No Supply included Yes

Cord Length 4000 mm

Materials PMMA, Polycarbonate

Colors F6257046 - Aluminized bronze

F6257000 - Aluminized silver F6257000A - Transparent

**F**6257030 - Fumée