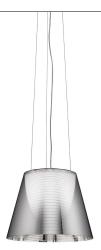

## **KTribe Suspension 2**

by Philippe Starck , 2005

Suspension lamp providing diffused light. PC (polycarbonate) inner diffuser, with opal

white finish. Outer diffusers in transparent or fumèe PMMA (polymethylmethacrylate), and

silver or bronze on the inner surface, by vacuum aluminum coating.

Three stainless steel cables, length 4000 mm for suspension of the diffuser assembly.

White ceiling rose.

Mounting Pendant
Environment Indoor

Finish Aluminized bronze, Aluminized silver, Fumée,

Transparent

Weight 2.5 Kg

Light sources 1 x HSGS E27 150W 2900K 2870lm - RF20358 available 1 x LED E27 A65 21W 3000K 2452lm - RF26998

Emergency Without

Voltage 220-250V