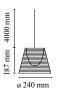

| Mounting                   | Pendant                                                                                                 |
|----------------------------|---------------------------------------------------------------------------------------------------------|
| Environment                | Indoor                                                                                                  |
| Finish                     | Aluminized silver, Fumée                                                                                |
| Weight                     | 1 Kg                                                                                                    |
| Light sources<br>available | 1 x HSGS G9 33W 2700K Halopin Pro 460lm -<br>RF18863<br>1 x LED G9 2,3W No Dim 3000K 200lm -<br>RF25320 |
| Emergency                  | Without                                                                                                 |
| Voltage                    | 220-250V                                                                                                |
| Power                      | MAX 75W                                                                                                 |
| Battery                    | No                                                                                                      |
| Supply included            | Yes                                                                                                     |
| Cord Length                | 4000 mm                                                                                                 |
| Materials                  | PMMA, Polycarbonate                                                                                     |
| Colors                     | <ul> <li>F6256000 - Aluminized silver</li> <li>F6256030 - Fumée</li> </ul>                              |