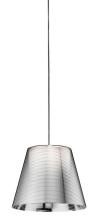

## KTribe Suspension 1 by Philippe Starck , 2005

Suspension lamp providing diffused light. PC (polycarbonate) inner diffuser, with opal

white finish. Outer diffuser available in finishes: fumèe, made in PMMA (polymethylmethacrylate) or silver, made by vacuum aluminum coating on the inner surface. Single support cable. White ceiling rose.