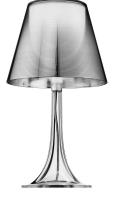

## Miss K

by Philippe Starck , 2003-2004

Table lamp providing diffused light. Fully transparent, injectionmolded PMMA polymethylmethacrylate frame; opaline, injectionmolded polycarbonate internal diffuser and injectionmolded transparent or colored polycarbonate external diffuser completely finished with high-vacuum aluminization process.