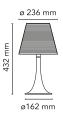

## Miss K

by Philippe Starck , 2003-2004

Table lamp providing diffused light. Fully transparent, injectionmolded PMMA polymethylmethacrylate frame; opaline, injectionmolded polycarbonate internal diffuser and injectionmolded transparent or colored polycarbonate external diffuser completely finished with high-vacuum aluminization process.

€ 🐝 🖓 Р 🗆

| Table                                                                                                                                               |  |
|-----------------------------------------------------------------------------------------------------------------------------------------------------|--|
| Indoor                                                                                                                                              |  |
| Aluminized silver, Fabric, Aluminized red,<br>Aluminized black                                                                                      |  |
| 1.2 Kg                                                                                                                                              |  |
| 1 x HSGS E27 70W 2800K 1180lm - RF20405<br>1 x LED E27 8W 2700K 740lm - RF25323<br>1 x LED E27 8W 3000K 740lm - RF25317                             |  |
| Without                                                                                                                                             |  |
| ON-OFF switch and 0/100% dimmer installed on the cord                                                                                               |  |
| 220-240V                                                                                                                                            |  |
| MAX 100W                                                                                                                                            |  |
| No                                                                                                                                                  |  |
| Yes                                                                                                                                                 |  |
| Polycarbonate, Polymethylmethacrylate                                                                                                               |  |
| <ul> <li>F6255000 - Aluminized silver</li> <li>F6255030 - Aluminized black</li> <li>F6255035 - Aluminized red</li> <li>F6255007 - Fabric</li> </ul> |  |
|                                                                                                                                                     |  |