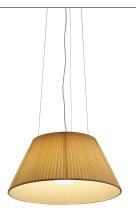

## **Romeo Soft Suspension 2**

by Philippe Starck , 1996

Suspension lamp providing diffused light. Acid-etched pressed borosilicate glass internal diffuser. Plissé cloth shade. Injection-molded transparent polycarbonate diffuser support. Transparent, stamped polycarbonate dust protection screen. White, injection-molded ABS rose, galvanized pressed steel ceiling fitting. Free steel suspension cable.