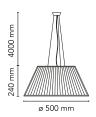

Battery No Supply included Yes

Cord Length 4000 mm

Materials Fabric, Glass

Colors F6110007 - Fabric