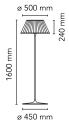

Mounting Floor Indoor Environment Finish Fabric Weight 16.8 Kg

Light sources available

1 x LED E27 8W 2700K 740lm - RF25323

Emergency Without

Switching On the cable there is the electronic dimmer

which allows the regulation of light brightness

with a dial.

Voltage 220-240V **MAX 250W** Power

Νo **Battery** Supply included Yes

Cord Length 1350 mm

Materials Aluminum, Fabric, Glass, Steel

Colors **F6109007** - Fabric