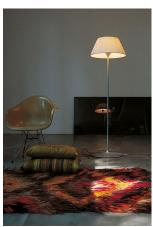

## **Romeo Soft Floor**

by Philippe Starck , 1998

Floor lamp providing diffused light. Acid-etched pressed borosilicate glass internal diffuser. Plissé cloth shade. Gray painted steel stem and die-cast aluminum base and yoke. Injection-molded transparent polycarbonate diffuser support. On the cable there is the electronic dimmer which allows the regulation of light brightness.