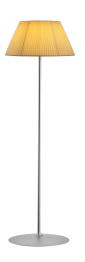

## **Romeo Soft Floor**

by Philippe Starck , 1998

Floor lamp providing diffused light. Acid-etched pressed borosilicate glass internal diffuser. Plissé cloth shade. Gray painted steel stem and die-cast aluminum base and yoke. Injection-molded transparent polycarbonate diffuser support. On the cable there is the electronic dimmer which allows the regulation of light brightness.