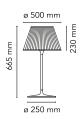

MountingTableEnvironmentIndoorFinishGlassWeight7.7 Kg

Light sources 1 x HSGS E27 150W 2900K 2870lm - RF20358 available 1 x LED E27 8W 2700K 740lm - RF25323

Emergency Without

Switching On the cable there is the electronic dimmer