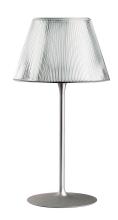

## Romeo Moon Table 1

by Philippe Starck , 1998

Table/desk lamp providing diffused light. Acid-etched pressed borosilicate glass internal diffuser. Pressed clear glass shade. Gray painted steel stem and die-cast aluminum base and yoke. Injection-molded transparent polycarbonate diffuser support. On the cable there is the electronic dimmer which allows the regulation of light brightness.