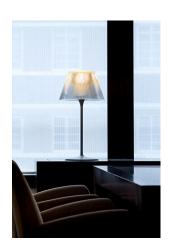

## Romeo Moon Table 1

by Philippe Starck , 1998

Table/desk lamp providing diffused light. Acid-etched pressed borosilicate glass internal diffuser. Pressed clear glass shade. Gray painted steel stem and die-cast aluminum base and yoke. Injection-molded transparent polycarbonate diffuser support. On the cable there is the electronic dimmer which allows the regulation of light brightness.