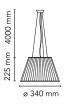

Battery No Supply included Yes

Cord Length 4000 mm

Materials Fabric, Glass

Colors F6105007 - Fabric