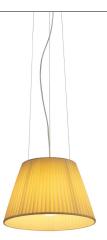

## **Romeo Soft Suspension 1**

by Philippe Starck , 1996

Suspension lamp providing diffused light. Acid-etched pressed borosilicate glass internal diffuser. Plissé cloth shade. Injection-molded transparent polycarbonate diffuser support. Transparent, stamped polycarbonate dust protection screen. White, injection-molded ABS rose, galvanized pressed steel ceiling fitting. Free steel suspension cable.