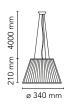

MountingPendantEnvironmentIndoorFinishGlassWeight4.5 Kg

EmergencyWithoutVoltage220-250VPowerMAX 150W

Battery No Supply included Yes

Cord Length 4000 mm Materials Glass

Colors F6105000 - Glass