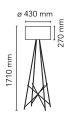

Mounting Floor
Environment Indoor

Finish White, Glass, Black
Weight 6.2 (met) - 9.2 (glass) Kg

Light sources 1 x HSGS E27 205W 3000K Halolux Ceram.Eco

available 4200lm - RF19973

1 x LED E27 A65 21W 3000K 2452lm - RF26998