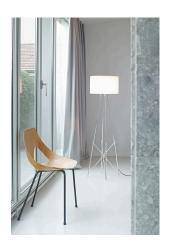

## Ray Floor 2

by Rodolfo Dordoni, 2006

Floor lamp providing diffused lighting. Steel tube structure, welded, brushed and chrome-plated. Diffuser support in die-cast, polished and chrome-plated Zamak alloy. Injection-molded PA6 (nylon) lamp-cover. Color: white. Injection-molded PC (polycarbonate) inner diffuser. Color: 3% opal. Injection-molded elastic PVC (polyvinylchloride) feet. Lathe-shaped aluminum diffusers, painted white on the inside, and shiny white or black on the outside or gray-colored, blown and overlaid glass with glossy external finish. On the cable there is the electronic dimmer which allows the regulation of light brightness.