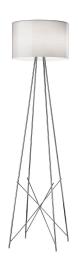

## Ray Floor 2

by Rodolfo Dordoni, 2006

Floor lamp providing diffused lighting. Steel tube structure, welded, brushed and chrome-plated. Diffuser support in die-cast, polished and chrome-plated Zamak alloy. Injection-molded PA6 (nylon) lamp-cover. Color: white. Injection-molded PC (polycarbonate) inner diffuser. Color: 3% opal. Injection-molded elastic PVC (polyvinylchloride) feet. Lathe-shaped aluminum diffusers, painted white on the inside, and shiny white or black on the outside or gray-colored, blown and overlaid glass with glossy external finish. On the cable there is the electronic dimmer which allows the regulation of light brightness.