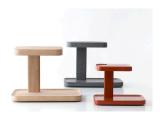

Cord Length 2500 mm

Materials American Oak, Basaltina stone, Methacrylate

Colors

F5835068 - Wood F5835087 - Stone