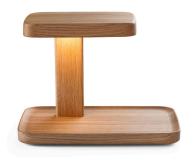

## Piani Big

by Ronan & Erwan Bouroullec , 2013

Table lamp with direct light. The shelf, stem and head are in American Oak or in basaltina stone. The diffuser is in double satinized methacrylate with silk-screen printing on the inside. The power cable is 2.5 metres long. The power supply is on a plug with interchangeable sockets.

877 mm

Mounting Table
Environment Indoor

Finish Stone, Wood

Weight 3,4 (wood) 9,4 (stone) Kg

Light sources available

28 x LED 6W 2700K total CRI90 420lm

Emergency Without Voltage 100-240/24V

Power 6W
Battery No
Supply included Yes

Cord Length 2500 mm

Materials American Oak, Basaltina stone, Methacrylate

Colors

F5835068 - Wood F5835087 - Stone