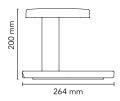

MountingTableEnvironmentIndoor

Finish White, Green, Black, Red

Weight 1.7 Kg

Light sources available

 $14 \times TOP \ LED \ 5W \ 2700K \ total \ CRI90 \ 112lm$ 

Emergency Without Voltage 100-240/24V

Power 5W
Battery No
Supply included Yes