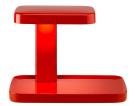

## Piani

by Ronan & Erwan Bouroullec, 2011

Table lamp providing direct light. Injection printed lamp body in ABS. Dissipater in polished pressofused aluminium. Diffuser in injection printed optical PMMA. Electronic transformer on plug. The ON/OFF functions are provided by means of a switch on the cable. Power cable of useful length 160 cm.

Materials ABS, Aluminum, PMMA

Colors

F5830039 - Dark Green F5830009 - White

F5830030 - Black

F5830035 - Red