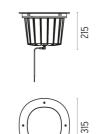

### DIMENSIONS

Polished copper Brushed bronze Brushed gold Brushed steel

DIMENSIONS

F

Polished copper Brushed bronze Brushed gold Brushed steel

DIMENSIONS

IP 67