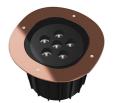

### A-Round 315

designed by Piero Lissoni

Ground-recessed luminaire for outdoor use, walkable and trafficable, available in three sizes, with adjustable optics in various configurations. Integrated 220/240V power source. Remote housing required, to be ordered separately. Dimmable version on request.

### A-ROUND 315

| Beam angle            | 25°                                                                                                                                                                                                                                                                                                                                                                                                                                                                                                                                                                                                                                                                                                                                                                                                                                                                                                                                                                                                                                                                                                                                                                                                                                                                     |
|-----------------------|-------------------------------------------------------------------------------------------------------------------------------------------------------------------------------------------------------------------------------------------------------------------------------------------------------------------------------------------------------------------------------------------------------------------------------------------------------------------------------------------------------------------------------------------------------------------------------------------------------------------------------------------------------------------------------------------------------------------------------------------------------------------------------------------------------------------------------------------------------------------------------------------------------------------------------------------------------------------------------------------------------------------------------------------------------------------------------------------------------------------------------------------------------------------------------------------------------------------------------------------------------------------------|
| Mounting              | Ground                                                                                                                                                                                                                                                                                                                                                                                                                                                                                                                                                                                                                                                                                                                                                                                                                                                                                                                                                                                                                                                                                                                                                                                                                                                                  |
| Lamps description     | Power Led: 42W - 4290 lm - 4000K/CRI 80 - 220-240V                                                                                                                                                                                                                                                                                                                                                                                                                                                                                                                                                                                                                                                                                                                                                                                                                                                                                                                                                                                                                                                                                                                                                                                                                      |
| Environment           | Outdoor                                                                                                                                                                                                                                                                                                                                                                                                                                                                                                                                                                                                                                                                                                                                                                                                                                                                                                                                                                                                                                                                                                                                                                                                                                                                 |
| Notes                 | We recommend using a connection system with a degree of protection greater than or equal to the degree of protection of the luminaire.                                                                                                                                                                                                                                                                                                                                                                                                                                                                                                                                                                                                                                                                                                                                                                                                                                                                                                                                                                                                                                                                                                                                  |
| Technical description | External body made of stainless steel AISI 316L treated with<br>the PVD process (Physical Vapour Deposition). Thanks to this<br>innovative treatment, after the polishing or brushing process,<br>according to the finishing choice, the surfaces of A-Round are<br>coated with a thin film of metals such as zirconium and<br>titanium which, combining with the steel at the molecular<br>level, increase the resistance to both mechanical and to<br>atmospheric agents, permitting the execution of elegant and<br>durable finishings. The body of the luminaire is made of die-<br>cast aluminum EN AB-47100 with low copper content, coated<br>with two layers of paint with high resistance to<br>corrosion. High-strength tempered clear glass, screen-printed<br>to reduce glare. Driver for remote installation included,<br>provided with M12 quick connector for watertight<br>coupling. Installation requires a housing for flush mounting, to<br>be ordered separately. It is necessary to provide an adequate<br>level of gravel (> 300 mm) or a drain system to ensure<br>drainage and avoid water stagnation. To ensure the sealing of<br>the cable gland it is necessary to use flexible electric cables<br>suitable for use in outdoor environments. |