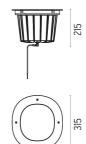

### DIMENSIONS

Polished copper Brushed bronze Brushed gold Brushed steel

DIMENSIONS

F