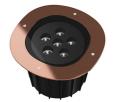

### A-Round 315

designed by Piero Lissoni

Ground-recessed luminaire for outdoor use, walkable and trafficable, available in three sizes, with adjustable optics in various configurations. Integrated 220/240V power source. Remote housing required, to be ordered separately. Dimmable version on request.