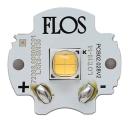

### A-Round 315

designed by Piero Lissoni

Ground-recessed luminaire for outdoor use, walkable and trafficable, available in three sizes, with adjustable optics in various configurations. Integrated 220/240V power source. Remote housing required, to be ordered separately. Dimmable version on request.