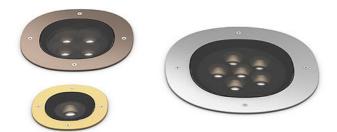

### A-Round 315

designed by Piero Lissoni

Ground-recessed luminaire for outdoor use, walkable and trafficable, available in three sizes, with adjustable optics in various configurations. Integrated 220/240V power source. Remote housing required, to be ordered separately. Dimmable version on request.

| F4595015 | Polished copper |
|----------|-----------------|
| F4595046 | Brushed bronze  |
| F4595044 | Brushed gold    |
| F4595056 | Brushed steel   |
|          |                 |