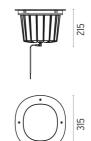

### A-ROUND 315

| Beam angle            | 25°                                                                                                                                                                                                                                                                                                                                                                                                                                                                                                                                                                                                                                                                                                                                                                                                                                                                                                                                                                                                                                                                                                                                                                                                                                                                     |
|-----------------------|-------------------------------------------------------------------------------------------------------------------------------------------------------------------------------------------------------------------------------------------------------------------------------------------------------------------------------------------------------------------------------------------------------------------------------------------------------------------------------------------------------------------------------------------------------------------------------------------------------------------------------------------------------------------------------------------------------------------------------------------------------------------------------------------------------------------------------------------------------------------------------------------------------------------------------------------------------------------------------------------------------------------------------------------------------------------------------------------------------------------------------------------------------------------------------------------------------------------------------------------------------------------------|
| Mounting              | Ground                                                                                                                                                                                                                                                                                                                                                                                                                                                                                                                                                                                                                                                                                                                                                                                                                                                                                                                                                                                                                                                                                                                                                                                                                                                                  |
| Lamps description     | Power Led: 42W - 4290 lm - 4000K/CRI 80 - 220-240V                                                                                                                                                                                                                                                                                                                                                                                                                                                                                                                                                                                                                                                                                                                                                                                                                                                                                                                                                                                                                                                                                                                                                                                                                      |
| Environment           | Outdoor                                                                                                                                                                                                                                                                                                                                                                                                                                                                                                                                                                                                                                                                                                                                                                                                                                                                                                                                                                                                                                                                                                                                                                                                                                                                 |
| Notes                 | We recommend using a connection system with a degree of protection greater than or equal to the degree of protection of the luminaire.                                                                                                                                                                                                                                                                                                                                                                                                                                                                                                                                                                                                                                                                                                                                                                                                                                                                                                                                                                                                                                                                                                                                  |
| Technical description | External body made of stainless steel AISI 316L treated with<br>the PVD process (Physical Vapour Deposition). Thanks to this<br>innovative treatment, after the polishing or brushing process,<br>according to the finishing choice, the surfaces of A-Round are<br>coated with a thin film of metals such as zirconium and<br>titanium which, combining with the steel at the molecular<br>level, increase the resistance to both mechanical and to<br>atmospheric agents, permitting the execution of elegant and<br>durable finishings. The body of the luminaire is made of die-<br>cast aluminum EN AB-47100 with low copper content, coated<br>with two layers of paint with high resistance to<br>corrosion. High-strength tempered clear glass, screen-printed<br>to reduce glare. Driver for remote installation included,<br>provided with M12 quick connector for watertight<br>coupling. Installation requires a housing for flush mounting, to<br>be ordered separately. It is necessary to provide an adequate<br>level of gravel (> 300 mm) or a drain system to ensure<br>drainage and avoid water stagnation. To ensure the sealing of<br>the cable gland it is necessary to use flexible electric cables<br>suitable for use in outdoor environments. |

### DIMENSIONS

### PHYSICAL

Aiming Diameter (mm) Number of heads Adjustable 315 I

Electronic Included

Integral Without 220/240

IP

67