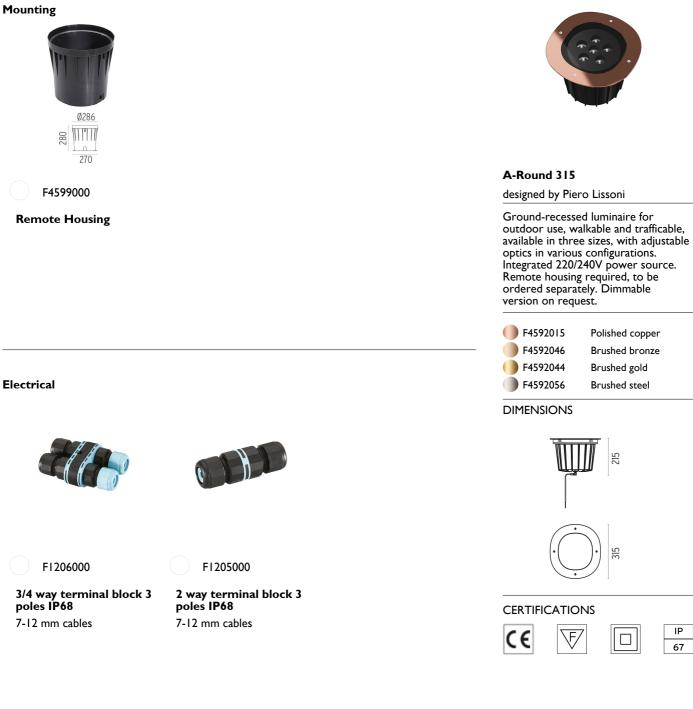

### A-Round 315

designed by Piero Lissoni

Ground-recessed luminaire for outdoor use, walkable and trafficable, available in three sizes, with adjustable optics in various configurations. Integrated 220/240V power source. Remote housing required, to be ordered separately. Dimmable version on request.

| F4592015        | Polished copper |
|-----------------|-----------------|
| <b>F4592046</b> | Brushed bronze  |
| <b>F4592044</b> | Brushed gold    |
| F4592056        | Brushed steel   |
|                 |                 |

### DIMENSIONS