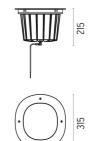

### DIMENSIONS

### PHYSICAL

Aiming Diameter (mm) Number of heads Adjustable 315 I

Electronic Included

Integral Without 220/240

CE

IP

67