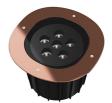

### A-ROUND 315

| Beam angle            | 25°                                                                                                                                                                                                                                                                                                                                                                                                                                                                                                                                                                                                                                                                                                                                                                                                                                                                                                                                                                                                                                                                                                                                                                                                                                                                     |
|-----------------------|-------------------------------------------------------------------------------------------------------------------------------------------------------------------------------------------------------------------------------------------------------------------------------------------------------------------------------------------------------------------------------------------------------------------------------------------------------------------------------------------------------------------------------------------------------------------------------------------------------------------------------------------------------------------------------------------------------------------------------------------------------------------------------------------------------------------------------------------------------------------------------------------------------------------------------------------------------------------------------------------------------------------------------------------------------------------------------------------------------------------------------------------------------------------------------------------------------------------------------------------------------------------------|
| Mounting              | Ground                                                                                                                                                                                                                                                                                                                                                                                                                                                                                                                                                                                                                                                                                                                                                                                                                                                                                                                                                                                                                                                                                                                                                                                                                                                                  |
| Lamps description     | Power Led: 42W - 3978 lm - 3000K/CRI 80 - 220-240V                                                                                                                                                                                                                                                                                                                                                                                                                                                                                                                                                                                                                                                                                                                                                                                                                                                                                                                                                                                                                                                                                                                                                                                                                      |
| Environment           | Outdoor                                                                                                                                                                                                                                                                                                                                                                                                                                                                                                                                                                                                                                                                                                                                                                                                                                                                                                                                                                                                                                                                                                                                                                                                                                                                 |
| Notes                 | We recommend using a connection system with a degree of protection greater than or equal to the degree of protection of the luminaire.                                                                                                                                                                                                                                                                                                                                                                                                                                                                                                                                                                                                                                                                                                                                                                                                                                                                                                                                                                                                                                                                                                                                  |
| Technical description | External body made of stainless steel AISI 316L treated with<br>the PVD process (Physical Vapour Deposition). Thanks to this<br>innovative treatment, after the polishing or brushing process,<br>according to the finishing choice, the surfaces of A-Round are<br>coated with a thin film of metals such as zirconium and<br>titanium which, combining with the steel at the molecular<br>level, increase the resistance to both mechanical and to<br>atmospheric agents, permitting the execution of elegant and<br>durable finishings. The body of the luminaire is made of die-<br>cast aluminum EN AB-47100 with low copper content, coated<br>with two layers of paint with high resistance to<br>corrosion. High-strength tempered clear glass, screen-printed<br>to reduce glare. Driver for remote installation included,<br>provided with M12 quick connector for watertight<br>coupling. Installation requires a housing for flush mounting, to<br>be ordered separately. It is necessary to provide an adequate<br>level of gravel (> 300 mm) or a drain system to ensure<br>drainage and avoid water stagnation. To ensure the sealing of<br>the cable gland it is necessary to use flexible electric cables<br>suitable for use in outdoor environments. |

### A-Round 315

designed by Piero Lissoni

Ground-recessed luminaire for outdoor use, walkable and trafficable, available in three sizes, with adjustable optics in various configurations. Integrated 220/240V power source. Remote housing required, to be ordered separately. Dimmable version on request.