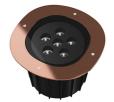

### A-ROUND 315

| Beam angle            | 25°                                                                                                                                                                                                                                                                                                                                                                                                                                                                                                                                                                                                                                                                                                                                                                                                                                                                                                                                                                                                                                                                                                                                                                                                                                                                     |
|-----------------------|-------------------------------------------------------------------------------------------------------------------------------------------------------------------------------------------------------------------------------------------------------------------------------------------------------------------------------------------------------------------------------------------------------------------------------------------------------------------------------------------------------------------------------------------------------------------------------------------------------------------------------------------------------------------------------------------------------------------------------------------------------------------------------------------------------------------------------------------------------------------------------------------------------------------------------------------------------------------------------------------------------------------------------------------------------------------------------------------------------------------------------------------------------------------------------------------------------------------------------------------------------------------------|
| Mounting              | Ground                                                                                                                                                                                                                                                                                                                                                                                                                                                                                                                                                                                                                                                                                                                                                                                                                                                                                                                                                                                                                                                                                                                                                                                                                                                                  |
| Lamps description     | Power Led: 42W - 3978 lm - 3000K/CRI 80 - 220-240V                                                                                                                                                                                                                                                                                                                                                                                                                                                                                                                                                                                                                                                                                                                                                                                                                                                                                                                                                                                                                                                                                                                                                                                                                      |
| Environment           | Outdoor                                                                                                                                                                                                                                                                                                                                                                                                                                                                                                                                                                                                                                                                                                                                                                                                                                                                                                                                                                                                                                                                                                                                                                                                                                                                 |
| Notes                 | We recommend using a connection system with a degree of protection greater than or equal to the degree of protection of the luminaire.                                                                                                                                                                                                                                                                                                                                                                                                                                                                                                                                                                                                                                                                                                                                                                                                                                                                                                                                                                                                                                                                                                                                  |
| Technical description | External body made of stainless steel AISI 316L treated with<br>the PVD process (Physical Vapour Deposition). Thanks to this<br>innovative treatment, after the polishing or brushing process,<br>according to the finishing choice, the surfaces of A-Round are<br>coated with a thin film of metals such as zirconium and<br>titanium which, combining with the steel at the molecular<br>level, increase the resistance to both mechanical and to<br>atmospheric agents, permitting the execution of elegant and<br>durable finishings. The body of the luminaire is made of die-<br>cast aluminum EN AB-47100 with low copper content, coated<br>with two layers of paint with high resistance to<br>corrosion. High-strength tempered clear glass, screen-printed<br>to reduce glare. Driver for remote installation included,<br>provided with M12 quick connector for watertight<br>coupling. Installation requires a housing for flush mounting, to<br>be ordered separately. It is necessary to provide an adequate<br>level of gravel (> 300 mm) or a drain system to ensure<br>drainage and avoid water stagnation. To ensure the sealing of<br>the cable gland it is necessary to use flexible electric cables<br>suitable for use in outdoor environments. |

### A-Round 315

designed by Piero Lissoni

Ground-recessed luminaire for outdoor use, walkable and trafficable, available in three sizes, with adjustable optics in various configurations. Integrated 220/240V power source. Remote housing required, to be ordered separately. Dimmable version on request.