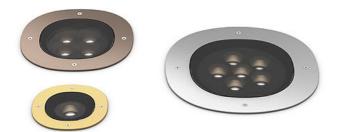

### A-Round 315

designed by Piero Lissoni

Ground-recessed luminaire for outdoor use, walkable and trafficable, available in three sizes, with adjustable optics in various configurations. Integrated 220/240V power source. Remote housing required, to be ordered separately. Dimmable version on request.

| F4592015        | Polished copper |
|-----------------|-----------------|
| <b>F4592046</b> | Brushed bronze  |
| <b>F4592044</b> | Brushed gold    |
| F4592056        | Brushed steel   |
|                 |                 |

Polished copper Brushed bronze Brushed gold Brushed steel

DIMENSIONS

CE