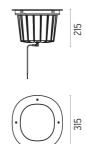

### A-ROUND 315

| Beam angle            | 25°                                                                                                                                                                                                                                                                                                                                                                                                                                                                                                                                                                                                                                                                                                                                                                                                                                                                                                                                                                                                                                                                                                                                                                                                                                                                     |
|-----------------------|-------------------------------------------------------------------------------------------------------------------------------------------------------------------------------------------------------------------------------------------------------------------------------------------------------------------------------------------------------------------------------------------------------------------------------------------------------------------------------------------------------------------------------------------------------------------------------------------------------------------------------------------------------------------------------------------------------------------------------------------------------------------------------------------------------------------------------------------------------------------------------------------------------------------------------------------------------------------------------------------------------------------------------------------------------------------------------------------------------------------------------------------------------------------------------------------------------------------------------------------------------------------------|
| Mounting              | Ground                                                                                                                                                                                                                                                                                                                                                                                                                                                                                                                                                                                                                                                                                                                                                                                                                                                                                                                                                                                                                                                                                                                                                                                                                                                                  |
| Lamps description     | Power Led: 42W - 3978 lm - 3000K/CRI 80 - 220-240V                                                                                                                                                                                                                                                                                                                                                                                                                                                                                                                                                                                                                                                                                                                                                                                                                                                                                                                                                                                                                                                                                                                                                                                                                      |
| Environment           | Outdoor                                                                                                                                                                                                                                                                                                                                                                                                                                                                                                                                                                                                                                                                                                                                                                                                                                                                                                                                                                                                                                                                                                                                                                                                                                                                 |
| Notes                 | We recommend using a connection system with a degree of protection greater than or equal to the degree of protection of the luminaire.                                                                                                                                                                                                                                                                                                                                                                                                                                                                                                                                                                                                                                                                                                                                                                                                                                                                                                                                                                                                                                                                                                                                  |
| Technical description | External body made of stainless steel AISI 316L treated with<br>the PVD process (Physical Vapour Deposition). Thanks to this<br>innovative treatment, after the polishing or brushing process,<br>according to the finishing choice, the surfaces of A-Round are<br>coated with a thin film of metals such as zirconium and<br>titanium which, combining with the steel at the molecular<br>level, increase the resistance to both mechanical and to<br>atmospheric agents, permitting the execution of elegant and<br>durable finishings. The body of the luminaire is made of die-<br>cast aluminum EN AB-47100 with low copper content, coated<br>with two layers of paint with high resistance to<br>corrosion. High-strength tempered clear glass, screen-printed<br>to reduce glare. Driver for remote installation included,<br>provided with M12 quick connector for watertight<br>coupling. Installation requires a housing for flush mounting, to<br>be ordered separately. It is necessary to provide an adequate<br>level of gravel (> 300 mm) or a drain system to ensure<br>drainage and avoid water stagnation. To ensure the sealing of<br>the cable gland it is necessary to use flexible electric cables<br>suitable for use in outdoor environments. |

### DIMENSIONS

### PHYSICAL

Aiming Diameter (mm) Number of heads Adjustable 315 I

Electronic Included

Integral Without 220/240

CE

IP

67