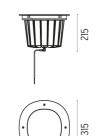

### DIMENSIONS

Polished copper Brushed bronze Brushed gold Brushed steel

DIMENSIONS

CE

Polished copper Brushed bronze Brushed gold Brushed steel

DIMENSIONS

IP 67