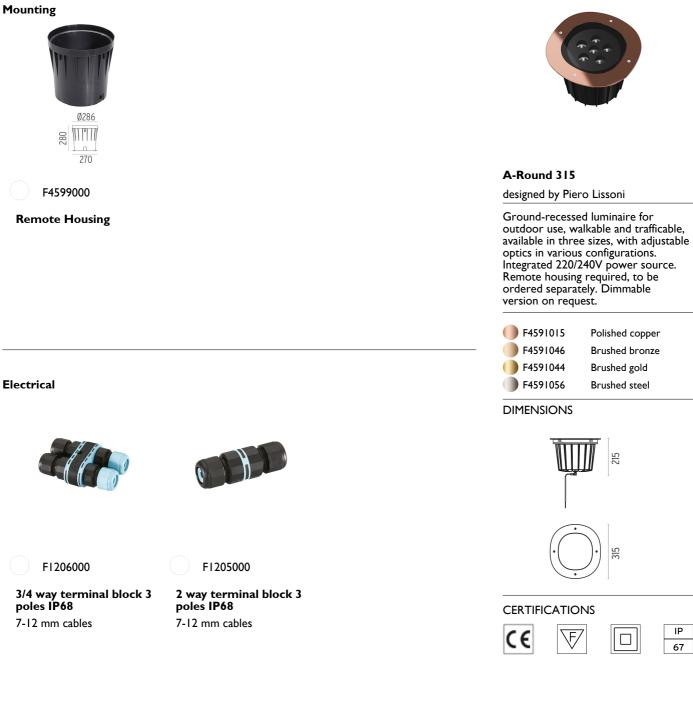

### A-ROUND 315

| Beam angle            | 10°                                                                                                                                                                                                                                                                                                                                                                                                                                                                                                                                                                                                                                                                                                                                                                                                                                                                                                                                                                                                                                                                                                                                                                                                                                                                     |
|-----------------------|-------------------------------------------------------------------------------------------------------------------------------------------------------------------------------------------------------------------------------------------------------------------------------------------------------------------------------------------------------------------------------------------------------------------------------------------------------------------------------------------------------------------------------------------------------------------------------------------------------------------------------------------------------------------------------------------------------------------------------------------------------------------------------------------------------------------------------------------------------------------------------------------------------------------------------------------------------------------------------------------------------------------------------------------------------------------------------------------------------------------------------------------------------------------------------------------------------------------------------------------------------------------------|
| Mounting              | Ground                                                                                                                                                                                                                                                                                                                                                                                                                                                                                                                                                                                                                                                                                                                                                                                                                                                                                                                                                                                                                                                                                                                                                                                                                                                                  |
| Lamps description     | Power Led: 42W - 3978 lm - 3000K/CRI 80 - 220-240V                                                                                                                                                                                                                                                                                                                                                                                                                                                                                                                                                                                                                                                                                                                                                                                                                                                                                                                                                                                                                                                                                                                                                                                                                      |
| Environment           | Outdoor                                                                                                                                                                                                                                                                                                                                                                                                                                                                                                                                                                                                                                                                                                                                                                                                                                                                                                                                                                                                                                                                                                                                                                                                                                                                 |
| Notes                 | We recommend using a connection system with a degree of protection greater than or equal to the degree of protection of the luminaire.                                                                                                                                                                                                                                                                                                                                                                                                                                                                                                                                                                                                                                                                                                                                                                                                                                                                                                                                                                                                                                                                                                                                  |
| Technical description | External body made of stainless steel AISI 316L treated with<br>the PVD process (Physical Vapour Deposition). Thanks to this<br>innovative treatment, after the polishing or brushing process,<br>according to the finishing choice, the surfaces of A-Round are<br>coated with a thin film of metals such as zirconium and<br>titanium which, combining with the steel at the molecular<br>level, increase the resistance to both mechanical and to<br>atmospheric agents, permitting the execution of elegant and<br>durable finishings. The body of the luminaire is made of die-<br>cast aluminum EN AB-47100 with low copper content, coated<br>with two layers of paint with high resistance to<br>corrosion. High-strength tempered clear glass, screen-printed<br>to reduce glare. Driver for remote installation included,<br>provided with M12 quick connector for watertight<br>coupling. Installation requires a housing for flush mounting, to<br>be ordered separately. It is necessary to provide an adequate<br>level of gravel (> 300 mm) or a drain system to ensure<br>drainage and avoid water stagnation. To ensure the sealing of<br>the cable gland it is necessary to use flexible electric cables<br>suitable for use in outdoor environments. |

### A-Round 315

lesigned by Piero Lissoni

Ground-recessed luminaire for outdoor use, walkable and trafficable, available in three sizes, with adjustable optics in various configurations. ntegrated 220/240V power source. Remote housing required, to be ordered separately. Dimmable version on request.

### DIMENSIONS

### A-Round 315

designed by Piero Lissoni

Ground-recessed luminaire for outdoor use, walkable and trafficable, available in three sizes, with adjustable optics in various configurations. Integrated 220/240V power source. Remote housing required, to be ordered separately. Dimmable version on request.

Polished copper Brushed bronze Brushed gold Brushed steel

DIMENSIONS

CE

### Mounting

Polished copper Brushed bronze Brushed gold Brushed steel

DIMENSIONS