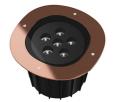

### A-Round 315

lesigned by Piero Lissoni

Ground-recessed luminaire for outdoor use, walkable and trafficable, available in three sizes, with adjustable optics in various configurations. ntegrated 220/240V power source. Remote housing required, to be ordered separately. Dimmable version on request.

### A-Round 315

designed by Piero Lissoni

Ground-recessed luminaire for outdoor use, walkable and trafficable, available in three sizes, with adjustable optics in various configurations. Integrated 220/240V power source. Remote housing required, to be ordered separately. Dimmable version on request.