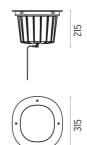

### A-ROUND 315

| Beam angle            | 10°                                                                                                                                                                                                                                                                                                                                                                                                                                                                                                                                                                                                                                                                                                                                                                                                                                                                                                                                                                                                                                                                                                                                                                                                                                                                     |
|-----------------------|-------------------------------------------------------------------------------------------------------------------------------------------------------------------------------------------------------------------------------------------------------------------------------------------------------------------------------------------------------------------------------------------------------------------------------------------------------------------------------------------------------------------------------------------------------------------------------------------------------------------------------------------------------------------------------------------------------------------------------------------------------------------------------------------------------------------------------------------------------------------------------------------------------------------------------------------------------------------------------------------------------------------------------------------------------------------------------------------------------------------------------------------------------------------------------------------------------------------------------------------------------------------------|
| Mounting              | Ground                                                                                                                                                                                                                                                                                                                                                                                                                                                                                                                                                                                                                                                                                                                                                                                                                                                                                                                                                                                                                                                                                                                                                                                                                                                                  |
| Lamps description     | Power Led: 42W - 3978 lm - 3000K/CRI 80 - 220-240V                                                                                                                                                                                                                                                                                                                                                                                                                                                                                                                                                                                                                                                                                                                                                                                                                                                                                                                                                                                                                                                                                                                                                                                                                      |
| Environment           | Outdoor                                                                                                                                                                                                                                                                                                                                                                                                                                                                                                                                                                                                                                                                                                                                                                                                                                                                                                                                                                                                                                                                                                                                                                                                                                                                 |
| Notes                 | We recommend using a connection system with a degree of protection greater than or equal to the degree of protection of the luminaire.                                                                                                                                                                                                                                                                                                                                                                                                                                                                                                                                                                                                                                                                                                                                                                                                                                                                                                                                                                                                                                                                                                                                  |
| Technical description | External body made of stainless steel AISI 316L treated with<br>the PVD process (Physical Vapour Deposition). Thanks to this<br>innovative treatment, after the polishing or brushing process,<br>according to the finishing choice, the surfaces of A-Round are<br>coated with a thin film of metals such as zirconium and<br>titanium which, combining with the steel at the molecular<br>level, increase the resistance to both mechanical and to<br>atmospheric agents, permitting the execution of elegant and<br>durable finishings. The body of the luminaire is made of die-<br>cast aluminum EN AB-47100 with low copper content, coated<br>with two layers of paint with high resistance to<br>corrosion. High-strength tempered clear glass, screen-printed<br>to reduce glare. Driver for remote installation included,<br>provided with M12 quick connector for watertight<br>coupling. Installation requires a housing for flush mounting, to<br>be ordered separately. It is necessary to provide an adequate<br>level of gravel (> 300 mm) or a drain system to ensure<br>drainage and avoid water stagnation. To ensure the sealing of<br>the cable gland it is necessary to use flexible electric cables<br>suitable for use in outdoor environments. |

### DIMENSIONS

### PHYSICAL

Aiming Diameter (mm) Number of heads Adjustable 315 I

Electronic Included

Integral Without 220/240

IP

67