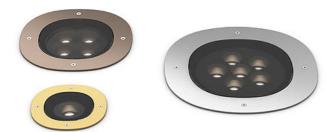

Polished copper Brushed bronze Brushed gold Brushed steel

DIMENSIONS

CE

Polished copper Brushed bronze Brushed gold Brushed steel

DIMENSIONS