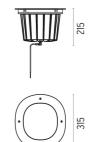

### DIMENSIONS

### PHYSICAL

Aiming Diameter (mm) Number of heads Adjustable 315 I

Electronic Included

Integral Without 220/240

IP

67