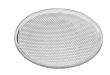

# FLOS

A-Round 315 . Accessories

Optical

F4560000

Honeycomb. 6 units Kit

Flood lens. 6 units Kit