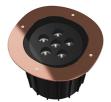

### A-Round 315

lesigned by Piero Lissoni

Ground-recessed luminaire for outdoor use, walkable and trafficable, available in three sizes, with adjustable optics in various configurations. ntegrated 220/240V power source. Remote housing required, to be ordered separately. Dimmable version on request.

### A-Round 315

designed by Piero Lissoni

Ground-recessed luminaire for outdoor use, walkable and trafficable, available in three sizes, with adjustable optics in various configurations. Integrated 220/240V power source. Remote housing required, to be ordered separately. Dimmable version on request.