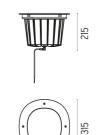

### DIMENSIONS

### PHYSICAL

Aiming Diameter (mm) Number of heads Adjustable 315 I

Electronic Included

Integral Without 220/240

IP

67