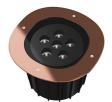

### A-Round 315

lesigned by Piero Lissoni

Ground-recessed luminaire for outdoor use, walkable and trafficable, available in three sizes, with adjustable optics in various configurations. ntegrated 220/240V power source. Remote housing required, to be ordered separately. Dimmable version on request.

### A-Round 315

designed by Piero Lissoni

Ground-recessed luminaire for outdoor use, walkable and trafficable, available in three sizes, with adjustable optics in various configurations. Integrated 220/240V power source. Remote housing required, to be ordered separately. Dimmable version on request.