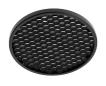

# FLOS

A-Round 315 . Accessories

Optical

F4560000

Honeycomb. 6 units Kit

Flood lens. 6 units Kit