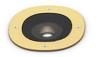

F4589015 Polished copper
F4589046 Brushed bronze
F4589044 Brushed gold
F4589056 Brushed steel