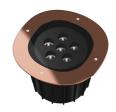

#### A-Round 315

designed by Piero Lissoni

Ground-recessed luminaire for outdoor use, walkable and trafficable, available in three sizes, with adjustable optics in various configurations. Integrated 220/240V power source. Remote housing required, to be ordered separately. Dimmable version on request.

F4589015 Polished copper
F4589046 Brushed bronze
F4589044 Brushed gold
F4589056 Brushed steel