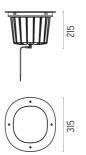

### **PHYSICAL**

Aiming Adjustable
Diameter (mm) 315
Number of heads I

## **DIMENSIONS**