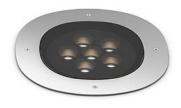

#### A-ROUND 315

**Beam angle** 25° **Mounting** Ground

**Lamps description** Power Led: 42W - 3432 lm - 2700K/CRI 80 - 220-240V

**Environment** Outdoor

Notes We recommend using a connection system with a degree of

#### A-Round 315

designed by Piero Lissoni

Ground-recessed luminaire for outdoor use, walkable and trafficable, available in three sizes, with adjustable optics in various configurations. Integrated 220/240V power source. Remote housing required, to be ordered separately. Dimmable version on request.

# A-Round 315

designed by Piero Lissoni

Ground-recessed luminaire for outdoor use, walkable and trafficable, available in three sizes, with adjustable optics in various configurations. Integrated 220/240V power source. Remote housing required, to be ordered separately. Dimmable version on request.