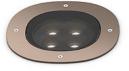

#### A-Round 315

designed by Piero Lissoni

Ground-recessed luminaire for outdoor use, walkable and trafficable, available in three sizes, with adjustable optics in various configurations. Integrated 220/240V power source. Remote housing required, to be ordered separately. Dimmable version on request.

# A-Round 315

designed by Piero Lissoni

Ground-recessed luminaire for outdoor use, walkable and trafficable, available in three sizes, with adjustable optics in various configurations. Integrated 220/240V power source. Remote housing required, to be ordered separately. Dimmable version on request.