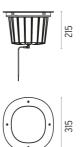

### **PHYSICAL**

Aiming Adjustable
Diameter (mm) 315
Number of heads I

## **DIMENSIONS**