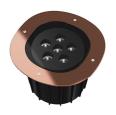

#### A-Round 315

designed by Piero Lissoni

Ground-recessed luminaire for outdoor use, walkable and trafficable, available in three sizes, with adjustable optics in various configurations. Integrated 220/240V power source. Remote housing required, to be ordered separately. Dimmable version on request.

# A-Round 315

designed by Piero Lissoni

Ground-recessed luminaire for outdoor use, walkable and trafficable, available in three sizes, with adjustable optics in various configurations. Integrated 220/240V power source. Remote housing required, to be ordered separately. Dimmable version on request.