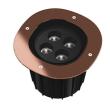

#### A-ROUND 240

**Beam angle** 50° **Mounting** Ground

**Lamps description** Power Led: 21W - 2200 lm - 4000K/CRI 80 - 220-240V

**Environment** Outdoor

**Notes** We recommend using a connection system with a degree of

#### A-Round 240

designed by Piero Lissoni

Ground-recessed luminaire for outdoor use, walkable and trafficable, available in three sizes, with adjustable optics in various configurations. Integrated 220/240V power source. Remote housing required, to be ordered separately. Dimmable version on request.

### A-Round 240

designed by Piero Lissoni

Ground-recessed luminaire for outdoor use, walkable and trafficable, available in three sizes, with adjustable optics in various configurations. Integrated 220/240V power source. Remote housing required, to be ordered separately. Dimmable version on request.

## A-Round 240

designed by Piero Lissoni

Ground-recessed luminaire for outdoor use, walkable and trafficable, available in three sizes, with adjustable optics in various configurations. Integrated 220/240V power source. Remote housing required, to be ordered separately. Dimmable version on request.