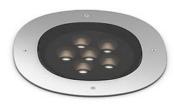

### A-Round 240

designed by Piero Lissoni

Ground-recessed luminaire for outdoor use, walkable and trafficable, available in three sizes, with adjustable optics in various configurations. Integrated 220/240V power source. Remote housing required, to be ordered separately. Dimmable version on request.

F4587015 Polished copper
F4587046 Brushed bronze
F4587044 Brushed gold
F4587056 Brushed steel