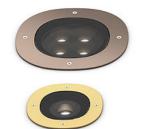

of the cable gland it is necessary to use flexible electric cables

suitable for use in outdoor environments.



#### A-Round 240

designed by Piero Lissoni

Ground-recessed luminaire for outdoor use, walkable and trafficable, available in three sizes, with adjustable optics in various configurations. Integrated 220/240V power source. Remote housing required, to be ordered separately. Dimmable version on request.

F4587015 Polished copper
F4587046 Brushed bronze
F4587044 Brushed gold
F4587056 Brushed steel

#### **DIMENSIONS**



#### **CERTIFICATIONS**









#### **ELECTRICAL**

Transformer type Electronic
Transformer availability Included
Transformer mounting Integral
Emergency Without
Voltage (V) 220/240

#### **PHYSICAL**

Aiming Adjustable
Diameter (mm) 240
Number of heads I









## A-Round 240 . Accessories

## **Optical**





F4556000

F4559000

Honeycomb. 4 units Kit

Flood lens. 4 units Kit

### A-Round 240

designed by Piero Lissoni

Ground-recessed luminaire for outdoor use, walkable and trafficable, available in three sizes, with adjustable optics in various configurations. Integrated 220/240V power source. Remote housing required, to be ordered separately. Dimmable version on request.

F4587015 Polished copper
F4587046 Brushed bronze
F4587044 Brushed gold
F4587056 Brushed steel

## **DIMENSIONS**



## **CERTIFICATIONS**











### A-Round 240 . Accessories

### Mounting



F4598000

**Remote Housing** 

### **Electrical**





F1206000

3/4 way terminal block 3 poles IP68

7-12 mm cables

F1205000

2 way terminal block 3 poles IP68

7-12 mm cables