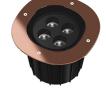

#### A-Round 240

designed by Piero Lissoni

Ground-recessed luminaire for outdoor use, walkable and trafficable, available in three sizes, with adjustable optics in various configurations. Integrated 220/240V power source. Remote housing required, to be ordered separately. Dimmable version on request.

#### A-ROUND 240

**Beam angle** 50° **Mounting** Ground

**Lamps description** Power Led: 21W - 2200 lm - 4000K/CRI 80 - 220-240V

**Environment** Outdoor

**Notes** We recommend using a connection system with a degree of