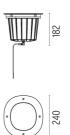

**CERTIFICATIONS**









#### **ELECTRICAL**

Transformer type Electronic
Transformer availability Included
Transformer mounting Integral
Emergency Without
Voltage (V) 220/240

#### **PHYSICAL**

Aiming Adjustable
Diameter (mm) 240
Number of heads I









## A-Round 240 . Accessories

## **Optical**





F4556000

F4559000

Honeycomb. 4 units Kit

Flood lens. 4 units Kit

### A-Round 240

designed by Piero Lissoni

Ground-recessed luminaire for outdoor use, walkable and trafficable, available in three sizes, with adjustable optics in various configurations. Integrated 220/240V power source. Remote housing required, to be ordered separately. Dimmable version on request.

F4587015 Polished copper
F4587046 Brushed bronze
F4587044 Brushed gold
F4587056 Brushed steel

## **DIMENSIONS**



## **CERTIFICATIONS**











### A-Round 240 . Accessories

### Mounting



F4598000

**Remote Housing** 

### **Electrical**





F1206000

3/4 way terminal block 3 poles IP68

7-12 mm cables

F1205000

2 way terminal block 3 poles IP68

7-12 mm cables



### A-Round 240

designed by Piero Lissoni

Ground-recessed luminaire for outdoor use, walkable and trafficable, available in three sizes, with adjustable optics in various configurations. Integrated 220/240V power source. Remote housing required, to be ordered separately. Dimmable version on request.

F4587015 Polished copper
F4587046 Brushed bronze
F4587044 Brushed gold
F4587056 Brushed steel

## **DIMENSIONS**



### **CERTIFICATIONS**











# A-Round 240 . Lamps



#### **Power LED**

Lamp category:

LED

Socket:

Special