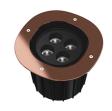

#### A-Round 240

designed by Piero Lissoni

Ground-recessed luminaire for outdoor use, walkable and trafficable, available in three sizes, with adjustable optics in various configurations. Integrated 220/240V power source. Remote housing required, to be ordered separately. Dimmable version on request.

F4587015 Polished copper
F4587046 Brushed bronze
F4587044 Brushed gold
F4587056 Brushed steel