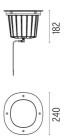

#### **DIMENSIONS**

#### **PHYSICAL**

Aiming Adjustable
Diameter (mm) 240
Number of heads I

## **DIMENSIONS**