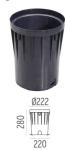

#### **DIMENSIONS**

#### **PHYSICAL**

Aiming Adjustable
Diameter (mm) 240
Number of heads I

## **DIMENSIONS**