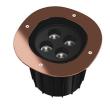

#### A-Round 240

designed by Piero Lissoni

Ground-recessed luminaire for outdoor use, walkable and trafficable, available in three sizes, with adjustable optics in various configurations. Integrated 220/240V power source. Remote housing required, to be ordered separately. Dimmable version on request.

#### A-ROUND 240

**Beam angle** 50° **Mounting** Ground

**Lamps description** Power Led: 21W - 2200 lm - 4000K/CRI 80 - 220-240V

**Environment** Outdoor

**Notes** We recommend using a connection system with a degree of

F4587015 Polished copper
F4587046 Brushed bronze
F4587044 Brushed gold
F4587056 Brushed steel