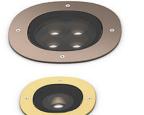

F4586015 Polished copper
F4586046 Brushed bronze
F4586044 Brushed gold
F4586056 Brushed steel