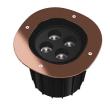

#### A-Round 240

designed by Piero Lissoni

Ground-recessed luminaire for outdoor use, walkable and trafficable, available in three sizes, with adjustable optics in various configurations. Integrated 220/240V power source. Remote housing required, to be ordered separately. Dimmable version on request.

# A-Round 240

designed by Piero Lissoni

Ground-recessed luminaire for outdoor use, walkable and trafficable, available in three sizes, with adjustable optics in various configurations. Integrated 220/240V power source. Remote housing required, to be ordered separately. Dimmable version on request.