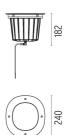

#### **PHYSICAL**

Aiming Adjustable
Diameter (mm) 240
Number of heads I

#### A-Round 240

designed by Piero Lissoni

Ground-recessed luminaire for outdoor use, walkable and trafficable, available in three sizes, with adjustable optics in various configurations. Integrated 220/240V power source. Remote housing required, to be ordered separately. Dimmable version on request.

# A-Round 240

designed by Piero Lissoni

Ground-recessed luminaire for outdoor use, walkable and trafficable, available in three sizes, with adjustable optics in various configurations. Integrated 220/240V power source. Remote housing required, to be ordered separately. Dimmable version on request.