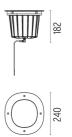

#### **PHYSICAL**

Aiming Adjustable
Diameter (mm) 240
Number of heads I

#### **DIMENSIONS**

# **DIMENSIONS**

### **DIMENSIONS**