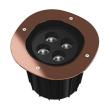

#### A-ROUND 240

**Beam angle** 25° **Mounting** Ground

**Lamps description** Power Led: 21W - 2200 lm - 4000K/CRI 80 - 220-240V

**Environment** Outdoor

**Notes** We recommend using a connection system with a degree of

#### A-Round 240

designed by Piero Lissoni

Ground-recessed luminaire for outdoor use, walkable and trafficable, available in three sizes, with adjustable optics in various configurations. Integrated 220/240V power source. Remote housing required, to be ordered separately. Dimmable version on request.

# A-Round 240

designed by Piero Lissoni

Ground-recessed luminaire for outdoor use, walkable and trafficable, available in three sizes, with adjustable optics in various configurations. Integrated 220/240V power source. Remote housing required, to be ordered separately. Dimmable version on request.