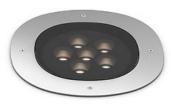

#### A-Round 240

designed by Piero Lissoni

Ground-recessed luminaire for outdoor use, walkable and trafficable, available in three sizes, with adjustable optics in various configurations. Integrated 220/240V power source. Remote housing required, to be ordered separately. Dimmable version on request.

# A-Round 240

designed by Piero Lissoni

Ground-recessed luminaire for outdoor use, walkable and trafficable, available in three sizes, with adjustable optics in various configurations. Integrated 220/240V power source. Remote housing required, to be ordered separately. Dimmable version on request.