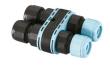

#### **Electrical**

F1206000

3/4 way terminal block 3 poles IP68

7-12 mm cables

F1205000

2 way terminal block 3 poles IP68

7-12 mm cables