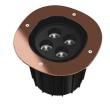

#### A-Round 240

designed by Piero Lissoni

Ground-recessed luminaire for outdoor use, walkable and trafficable, available in three sizes, with adjustable optics in various configurations. Integrated 220/240V power source. Remote housing required, to be ordered separately. Dimmable version on request.

F4586015 Polished copper
F4586046 Brushed bronze
F4586044 Brushed gold
F4586056 Brushed steel