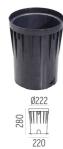

#### **PHYSICAL**

Aiming Adjustable
Diameter (mm) 240
Number of heads I

#### **DIMENSIONS**

# **DIMENSIONS**

### **DIMENSIONS**