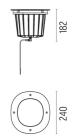

#### DIMENSIONS

Polished copper Brushed bronze Brushed gold Brushed steel

DIMENSIONS

Polished copper Brushed bronze Brushed gold Brushed steel

DIMENSIONS

F

CE