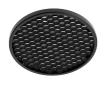

# FLOS

A-Round 240 .Accessories

Optical

F4559000

Honeycomb. 4 units Kit

Flood lens. 4 units Kit

A-Round 240

designed by Piero Lissoni