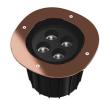

### A-Round 240

designed by Piero Lissoni

Ground-recessed luminaire for outdoor use, walkable and trafficable, available in three sizes, with adjustable optics in various configurations. Integrated 220/240V power source. Remote housing required, to be ordered separately. Dimmable version on request.

# A-Round 240

designed by Piero Lissoni

Ground-recessed luminaire for outdoor use, walkable and trafficable, available in three sizes, with adjustable optics in various configurations. Integrated 220/240V power source. Remote housing required, to be ordered separately. Dimmable version on request.