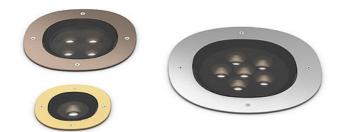

### A-Round 240

designed by Piero Lissoni

Ground-recessed luminaire for outdoor use, walkable and trafficable, available in three sizes, with adjustable optics in various configurations. Integrated 220/240V power source. Remote housing required, to be ordered separately. Dimmable version on request.

# A-Round 240

designed by Piero Lissoni

Ground-recessed luminaire for outdoor use, walkable and trafficable, available in three sizes, with adjustable optics in various configurations. Integrated 220/240V power source. Remote housing required, to be ordered separately. Dimmable version on request.