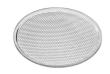

# FLOS

A-Round 240 .Accessories

Optical

F4559000

Honeycomb. 4 units Kit

Flood lens. 4 units Kit

A-Round 240

designed by Piero Lissoni