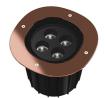

### A-Round 240

designed by Piero Lissoni

Ground-recessed luminaire for outdoor use, walkable and trafficable, available in three sizes, with adjustable optics in various configurations. Integrated 220/240V power source. Remote housing required, to be ordered separately. Dimmable version on request.

Ground-recessed luminaire for outdoor use, walkable and trafficable, available in three sizes, with adjustable optics in various configurations. Integrated 220/240V power source. Remote housing required, to be ordered separately. Dimmable version on request.

# A-Round 240

designed by Piero Lissoni

Ground-recessed luminaire for outdoor use, walkable and trafficable, available in three sizes, with adjustable optics in various configurations. Integrated 220/240V power source. Remote housing required, to be ordered separately. Dimmable version on request.