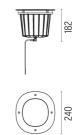

### A-Round 240

designed by Piero Lissoni

Ground-recessed luminaire for outdoor use, walkable and trafficable, available in three sizes, with adjustable optics in various configurations. Integrated 220/240V power source. Remote housing required, to be ordered separately. Dimmable version on request.

# A-Round 240

designed by Piero Lissoni

Ground-recessed luminaire for outdoor use, walkable and trafficable, available in three sizes, with adjustable optics in various configurations. Integrated 220/240V power source. Remote housing required, to be ordered separately. Dimmable version on request.

#### DIMENSIONS