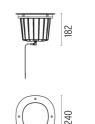

#### DIMENSIONS

Polished copper Brushed bronze Brushed gold Brushed steel

DIMENSIONS

Polished copper Brushed bronze Brushed gold Brushed steel

DIMENSIONS

F

CE