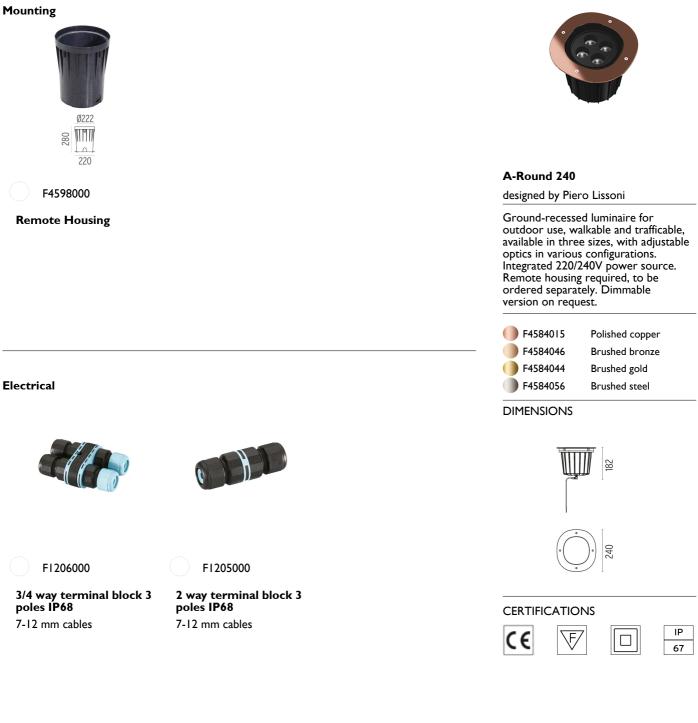

### A-Round 240

designed by Piero Lissoni

Ground-recessed luminaire for outdoor use, walkable and trafficable, available in three sizes, with adjustable optics in various configurations. Integrated 220/240V power source. Remote housing required, to be ordered separately. Dimmable version on request.

# A-Round 240

designed by Piero Lissoni

Ground-recessed luminaire for outdoor use, walkable and trafficable, available in three sizes, with adjustable optics in various configurations. Integrated 220/240V power source. Remote housing required, to be ordered separately. Dimmable version on request.

Polished copper Brushed bronze Brushed gold Brushed steel

DIMENSIONS

Polished copper Brushed bronze Brushed gold Brushed steel

DIMENSIONS

F

CE

#### DIMENSIONS