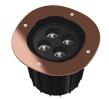

### A-Round 240

designed by Piero Lissoni

Ground-recessed luminaire for outdoor use, walkable and trafficable, available in three sizes, with adjustable optics in various configurations. Integrated 220/240V power source. Remote housing required, to be ordered separately. Dimmable version on request.

# A-Round 240

designed by Piero Lissoni

Ground-recessed luminaire for outdoor use, walkable and trafficable, available in three sizes, with adjustable optics in various configurations. Integrated 220/240V power source. Remote housing required, to be ordered separately. Dimmable version on request.