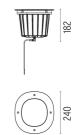

### DIMENSIONS

## PHYSICAL

Aiming Diameter (mm) Number of heads Adjustable 240 I

Electronic Included

Integral Without 220/240