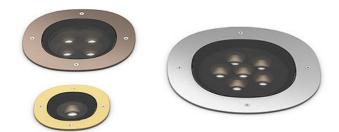

### A-Round 240

designed by Piero Lissoni

Ground-recessed luminaire for outdoor use, walkable and trafficable, available in three sizes, with adjustable optics in various configurations. Integrated 220/240V power source. Remote housing required, to be ordered separately. Dimmable version on request.

Polished copper Brushed bronze Brushed gold Brushed steel

DIMENSIONS

Polished copper Brushed bronze Brushed gold Brushed steel

DIMENSIONS

F

CE

IP 67