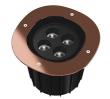

### A-Round 240

designed by Piero Lissoni

Ground-recessed luminaire for outdoor use, walkable and trafficable, available in three sizes, with adjustable optics in various configurations. Integrated 220/240V power source. Remote housing required, to be ordered separately. Dimmable version on request.

# A-Round 240

designed by Piero Lissoni

Ground-recessed luminaire for outdoor use, walkable and trafficable, available in three sizes, with adjustable optics in various configurations. Integrated 220/240V power source. Remote housing required, to be ordered separately. Dimmable version on request.