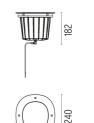

### DIMENSIONS

Polished copper Brushed bronze Brushed gold Brushed steel

DIMENSIONS

Polished copper Brushed bronze Brushed gold Brushed steel

DIMENSIONS

F

CE

IP 67