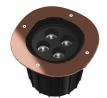

### A-Round 240

designed by Piero Lissoni

Ground-recessed luminaire for outdoor use, walkable and trafficable, available in three sizes, with adjustable optics in various configurations. Integrated 220/240V power source. Remote housing required, to be ordered separately. Dimmable version on request.

# A-Round 240

designed by Piero Lissoni

Ground-recessed luminaire for outdoor use, walkable and trafficable, available in three sizes, with adjustable optics in various configurations. Integrated 220/240V power source. Remote housing required, to be ordered separately. Dimmable version on request.