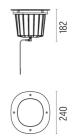

### DIMENSIONS

Polished copper Brushed bronze Brushed gold Brushed steel

DIMENSIONS

Polished copper Brushed bronze Brushed gold Brushed steel

DIMENSIONS

F

CE

IP 67