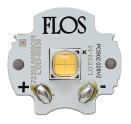

### A-Round 240

designed by Piero Lissoni

Ground-recessed luminaire for outdoor use, walkable and trafficable, available in three sizes, with adjustable optics in various configurations. Integrated 220/240V power source. Remote housing required, to be ordered separately. Dimmable version on request.

# A-Round 240

designed by Piero Lissoni

Ground-recessed luminaire for outdoor use, walkable and trafficable, available in three sizes, with adjustable optics in various configurations. Integrated 220/240V power source. Remote housing required, to be ordered separately. Dimmable version on request.