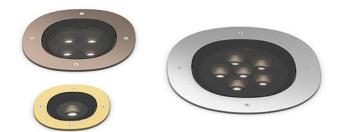

## A-Round 240

designed by Piero Lissoni

Ground-recessed luminaire for outdoor use, walkable and trafficable, available in three sizes, with adjustable optics in various configurations. Integrated 220/240V power source. Remote housing required, to be ordered separately. Dimmable version on request.