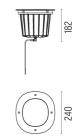

## DIMENSIONS

## PHYSICAL

Aiming Diameter (mm) Number of heads Adjustable 240 I