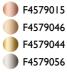

| Polished copper |
|-----------------|
| Brushed bronze  |
| Brushed gold    |
| Brushed steel   |
|                 |

Polished copper Brushed bronze Brushed gold Brushed steel

DIMENSIONS

Polished copper Brushed bronze Brushed gold Brushed steel

DIMENSIONS

F

CE