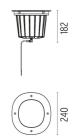

## DIMENSIONS

## PHYSICAL

Aiming Diameter (mm) Number of heads Adjustable 240 I

Polished copper Brushed bronze Brushed gold Brushed steel

DIMENSIONS

Polished copper Brushed bronze Brushed gold Brushed steel

DIMENSIONS

F

CE