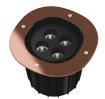

## A-Round 240

designed by Piero Lissoni

Ground-recessed luminaire for outdoor use, walkable and trafficable, available in three sizes, with adjustable optics in various configurations. Integrated 220/240V power source. Remote housing required, to be ordered separately. Dimmable version on request.