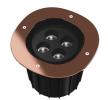

## A-Round 240

designed by Piero Lissoni

Ground-recessed luminaire for outdoor use, walkable and trafficable, available in three sizes, with adjustable optics in various configurations. Integrated 220/240V power source. Remote housing required, to be ordered separately. Dimmable version on request.