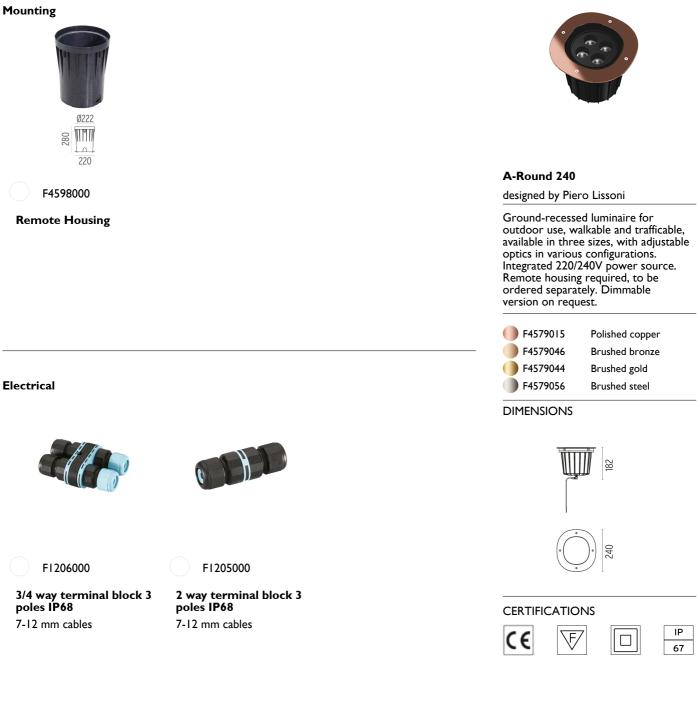

## A-Round 240

designed by Piero Lissoni

Ground-recessed luminaire for outdoor use, walkable and trafficable, available in three sizes, with adjustable optics in various configurations. Integrated 220/240V power source. Remote housing required, to be ordered separately. Dimmable version on request.

| Polished copper |
|-----------------|
| Brushed bronze  |
| Brushed gold    |
| Brushed steel   |
|                 |

## DIMENSIONS

Polished copper Brushed bronze Brushed gold Brushed steel

DIMENSIONS

F

CE