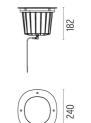

## DIMENSIONS

## PHYSICAL

Aiming Diameter (mm) Number of heads Adjustable 240 I