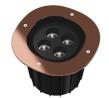

## A-Round 240

designed by Piero Lissoni

Ground-recessed luminaire for outdoor use, walkable and trafficable, available in three sizes, with adjustable optics in various configurations. Integrated 220/240V power source. Remote housing required, to be ordered separately. Dimmable version on request.