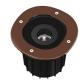

### A-Round 150

designed by Piero Lissoni

Ground-recessed luminaire for outdoor use, walkable and trafficable, available in three sizes, with adjustable optics in various configurations. Integrated 220/240V power source. Remote housing required, to be ordered separately. Dimmable version on request.

### PHYSICAL

Aiming Diameter (mm) Number of heads Adjustable 150 1

35