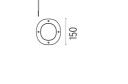

### DIMENSIONS

### PHYSICAL

Aiming Diameter (mm) Number of heads Adjustable 150 1

35