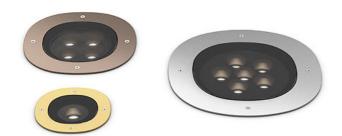

### A-Round 150

designed by Piero Lissoni

Ground-recessed luminaire for outdoor use, walkable and trafficable, available in three sizes, with adjustable optics in various configurations. Integrated 220/240V power source. Remote housing required, to be ordered separately. Dimmable version on request.

Polished copper Brushed bronze Brushed gold Brushed steel

DIMENSIONS