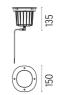

### DIMENSIONS

### PHYSICAL

Aiming Diameter (mm) Number of heads Adjustable 150 1

35