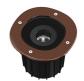

### A-Round 150

designed by Piero Lissoni

Ground-recessed luminaire for outdoor use, walkable and trafficable, available in three sizes, with adjustable optics in various configurations. Integrated 220/240V power source. Remote housing required, to be ordered separately. Dimmable version on request.

Ground-recessed luminaire for outdoor use, walkable and trafficable, available in three sizes, with adjustable optics in various configurations. Integrated 220/240V power source. Remote housing required, to be ordered separately. Dimmable version on request.

#### A-Round 150

designed by Piero Lissoni

Ground-recessed luminaire for outdoor use, walkable and trafficable, available in three sizes, with adjustable optics in various configurations. Integrated 220/240V power source. Remote housing required, to be ordered separately. Dimmable version on request.