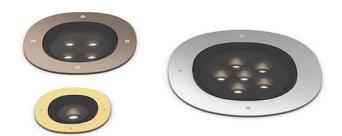

### A-Round 150

designed by Piero Lissoni

Ground-recessed luminaire for outdoor use, walkable and trafficable, available in three sizes, with adjustable optics in various configurations. Integrated 220/240V power source. Remote housing required, to be ordered separately. Dimmable version on request.

Ground-recessed luminaire for outdoor use, walkable and trafficable, available in three sizes, with adjustable optics in various configurations. Integrated 220/240V power source. Remote housing required, to be ordered separately. Dimmable version on request.

#### A-Round 150

designed by Piero Lissoni

Ground-recessed luminaire for outdoor use, walkable and trafficable, available in three sizes, with adjustable optics in various configurations. Integrated 220/240V power source. Remote housing required, to be ordered separately. Dimmable version on request.