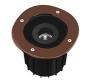

### A-Round 150

designed by Piero Lissoni

Ground-recessed luminaire for outdoor use, walkable and trafficable, available in three sizes, with adjustable optics in various configurations. Integrated 220/240V power source. Remote housing required, to be ordered separately. Dimmable version on request.

Ground-recessed luminaire for outdoor use, walkable and trafficable, available in three sizes, with adjustable optics in various configurations. Integrated 220/240V power source. Remote housing required, to be ordered separately. Dimmable version on request.

#### A-Round 150

designed by Piero Lissoni

Ground-recessed luminaire for outdoor use, walkable and trafficable, available in three sizes, with adjustable optics in various configurations. Integrated 220/240V power source. Remote housing required, to be ordered separately. Dimmable version on request.