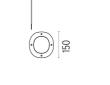

### DIMENSIONS

### PHYSICAL

Aiming Diameter (mm) Number of heads Adjustable 150 1

35