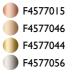

| F4577015 | Polished copper |
|----------|-----------------|
| F4577046 | Brushed bronze  |
| F4577044 | Brushed gold    |
| F4577056 | Brushed steel   |
|          |                 |

Polished copper Brushed bronze Brushed gold Brushed steel

DIMENSIONS