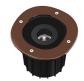

### A-Round 150

designed by Piero Lissoni

Ground-recessed luminaire for outdoor use, walkable and trafficable, available in three sizes, with adjustable optics in various configurations. Integrated 220/240V power source. Remote housing required, to be ordered separately. Dimmable version on request.

Ground-recessed luminaire for outdoor use, walkable and trafficable, available in three sizes, with adjustable optics in various configurations. Integrated 220/240V power source. Remote housing required, to be ordered separately. Dimmable version on request.

#### A-Round 150

designed by Piero Lissoni

Ground-recessed luminaire for outdoor use, walkable and trafficable, available in three sizes, with adjustable optics in various configurations. Integrated 220/240V power source. Remote housing required, to be ordered separately. Dimmable version on request.