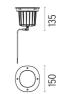

type         | Electronic |
|--------------------------|------------|
| Transformer availability | Included   |
| Transformer mounting     | Integral   |
| Emergency                | Without    |
| Voltage (V)              | 220/240    |

### PHYSICAL

Aiming Diameter (mm) Number of heads Adjustable 150 1



35



# FLOS





A-Round 150 . Accessories

Optical







F4558000

Honeycomb. I unit Kit

Flood lens. I unit Kit

A-Round 150

designed by Piero Lissoni

Ground-recessed luminaire for outdoor use, walkable and trafficable, available in three sizes, with adjustable optics in various configurations. Integrated 220/240V power source. Remote housing required, to be ordered separately. Dimmable version on request.



Polished copper Brushed bronze Brushed gold Brushed steel

DIMENSIONS





## FLOS

### A-Round 150 . Accessories

### Mounting





## A-Round 150. Lamps



Power LED

Lamp category: LED Socket: Special base Lamp type:

Power LED



#### A-Round 150

designed by Piero Lissoni

Ground-recessed luminaire for outdoor use, walkable and trafficable, available in three sizes, with adjustable optics in various configurations. Integrated 220/240V power source. Remote housing required, to be ordered separately. Dimmable version on request.



Polished copper Brushed bronze Brushed gold Brushed steel

DIMENSIONS