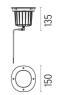

### DIMENSIONS

### PHYSICAL

Aiming Diameter (mm) Number of heads Adjustable 150 1

35