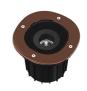

#### A-Round 150

designed by Piero Lissoni

Ground-recessed luminaire for outdoor use, walkable and trafficable, available in three sizes, with adjustable optics in various configurations. Integrated 220/240V power source. Remote housing required, to be ordered separately. Dimmable version on request.

F4574015 Polished copper
F4574046 Brushed bronze
F4574044 Brushed gold
F4574056 Brushed steel