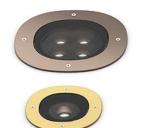

# A-Round 150

designed by Piero Lissoni

Ground-recessed luminaire for outdoor use, walkable and trafficable, available in three sizes, with adjustable optics in various configurations. Integrated 220/240V power source. Remote housing required, to be ordered separately. Dimmable version on request.

F4574015 Polished copper
F4574046 Brushed bronze
F4574044 Brushed gold
F4574056 Brushed steel