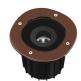

#### A-Round 150

designed by Piero Lissoni

Ground-recessed luminaire for outdoor use, walkable and trafficable, available in three sizes, with adjustable optics in various configurations. Integrated 220/240V power source. Remote housing required, to be ordered separately. Dimmable version on request.

#### A-ROUND 150

**Beam angle** 25° **Mounting** Ground

**Lamps description** Power Led: 8W - 663 lm - 3000K/CRI 80 - 220-240V

**Environment** Outdoor

**Notes** We recommend using a connection system with a degree of

#### **PHYSICAL**

Aiming Adjustable
Diameter (mm) 150
Number of heads I