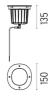

ntegrated 220/240V power source. Remote housing required, to be ordered separately. Dimmable version on request.

F4574015 Polished copper F4574046 Brushed bronze F4574044 Brushed gold Brushed steel

F4574056

### **DIMENSIONS**



#### **CERTIFICATIONS**









## A-Round 150 . Lamps



#### **Power LED**

Lamp category:

LED

Socket:

Special base

Lamp type:

Power LED



#### A-Round 150

designed by Piero Lissoni

Ground-recessed luminaire for outdoor use, walkable and trafficable, available in three sizes, with adjustable optics in various configurations. Integrated 220/240V power source. Remote housing required, to be ordered separately. Dimmable version on request.

F4574015 Polished copper
F4574046 Brushed bronze
F4574044 Brushed gold
F4574056 Brushed steel

### **DIMENSIONS**



## **CERTIFICATIONS**