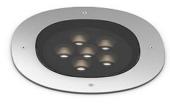

#### A-Round 150

designed by Piero Lissoni

Ground-recessed luminaire for outdoor use, walkable and trafficable, available in three sizes, with adjustable optics in various configurations. Integrated 220/240V power source. Remote housing required, to be ordered separately. Dimmable version on request.

F4574015 Polished copper F4574046 Brushed bronze F4574044 Brushed gold Brushed steel

F4574056