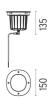

#### **DIMENSIONS**

#### **PHYSICAL**

Aiming Adjustable
Diameter (mm) 150
Number of heads I