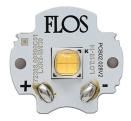

## A-Round 150 . Lamps

#### **Power LED**

Lamp category:

LED

Socket:

Special base

Lamp type:

Power LED