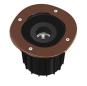

#### A-Round 150

designed by Piero Lissoni

Ground-recessed luminaire for outdoor use, walkable and trafficable, available in three sizes, with adjustable optics in various configurations. Integrated 220/240V power source. Remote housing required, to be ordered separately. Dimmable version on request.

#### A-ROUND 150

**Beam angle** 25° **Mounting** Ground

**Lamps description** Power Led: 8W - 663 lm - 3000K/CRI 80 - 220-240V

**Environment** Outdoor

**Notes** We recommend using a connection system with a degree of

protection greater than or equal to the degree of protection

of the luminaire.

**Technical description** External body made of stainless steel AISI 316L treated with

the PVD process (Physical Vapour Deposition). Thanks to this innovative treatment, after the polishing or brushing process, according to the finishing choice, the surfaces of A-Round are coated with a thin film of metals such as zirconium and titanium which, combining with the steel at the molecular level, increase the resistance to both mechanical and to atmospheric agents, permitting the execution of elegant and durable finishings. The body of the luminaire is made of diecast aluminum EN AB-47100 with low copper content, coated

with two layers of paint with high resistance to

corrosion. High-strength tempered clear glass, screen-printed to reduce glare. Driver for remote installation included,

provided with M12 quick connector for watertight coupling. Installation requires a housing for flush mounting, to be ordered separately. It is necessary to provide an adequate level of gravel (> 300 mm) or a drain system to ensure drainage and avoid water stagnation. To ensure the sealing of the cable gland it is necessary to use flexible electric cables

suitable for use in outdoor environments.