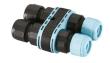

#### **Electrical**

F1206000

3/4 way terminal block 3 poles IP68

7-12 mm cables

F1205000

2 way terminal block 3 poles IP68

7-12 mm cables