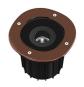

#### A-Round 150

designed by Piero Lissoni

Ground-recessed luminaire for outdoor use, walkable and trafficable, available in three sizes, with adjustable optics in various configurations. Integrated 220/240V power source. Remote housing required, to be ordered separately. Dimmable version on request.

#### A-ROUND 150

**Beam angle** 25° **Mounting** Ground

**Lamps description** Power Led: 8W - 663 lm - 3000K/CRI 80 - 220-240V

**Environment** Outdoor

**Notes** We recommend using a connection system with a degree of

#### **PHYSICAL**

Aiming Adjustable
Diameter (mm) 150
Number of heads I