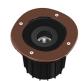

#### A-ROUND 150

Beam angle 10°
Mounting Ground

**Lamps description** Power Led: 8W - 663 lm - 3000K/CRI 80 - 220-240V

**Environment** Outdoor

**Notes** We recommend using a connection system with a degree of

#### A-Round 150

designed by Piero Lissoni

Ground-recessed luminaire for outdoor use, walkable and trafficable, available in three sizes, with adjustable optics in various configurations. Integrated 220/240V power source. Remote housing required, to be ordered separately. Dimmable version on request.

#### **PHYSICAL**

Aiming Adjustable
Diameter (mm) 150
Number of heads I