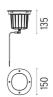

#### **DIMENSIONS**

#### **PHYSICAL**

Aiming Adjustable
Diameter (mm) 150
Number of heads I

### **DIMENSIONS**