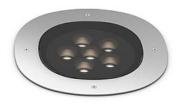

### A-Round 150

designed by Piero Lissoni

Ground-recessed luminaire for outdoor use, walkable and trafficable, available in three sizes, with adjustable optics in various configurations. Integrated 220/240V power source. Remote housing required, to be ordered separately. Dimmable version on request.