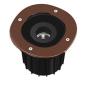

#### A-Round 150

designed by Piero Lissoni

Ground-recessed luminaire for outdoor use, walkable and trafficable, available in three sizes, with adjustable optics in various configurations. Integrated 220/240V power source. Remote housing required, to be ordered separately. Dimmable version on request.

#### **PHYSICAL**

Aiming Adjustable
Diameter (mm) 150
Number of heads I