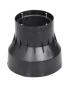

ransformer availability Included
Transformer mounting Integral
Emergency Without
Voltage (V) 220/240

#### **PHYSICAL**

Aiming Adjustable
Diameter (mm) 150
Number of heads I









### A-Round 150 . Accessories

## **Optical**





F4555000

F4558000

Honeycomb. I unit Kit

Flood lens. I unit Kit

### A-Round 150

designed by Piero Lissoni

Ground-recessed luminaire for outdoor use, walkable and trafficable, available in three sizes, with adjustable optics in various configurations. Integrated 220/240V power source. Remote housing required, to be ordered separately. Dimmable version on request.

F4573015 Polished copper
F4573046 Brushed bronze
F4573044 Brushed gold
F4573056 Brushed steel

### **DIMENSIONS**



## **CERTIFICATIONS**











### A-Round 150 . Accessories

## Mounting



Ø142 8

F4597000

**Remote Housing** 

### **Electrical**





F1206000

3/4 way terminal block 3 poles IP68

7-12 mm cables

F1205000

2 way terminal block 3 poles IP68

7-12 mm cables



### A-Round 150

designed by Piero Lissoni

Ground-recessed luminaire for outdoor use, walkable and trafficable, available in three sizes, with adjustable optics in various configurations. Integrated 220/240V power source. Remote housing required, to be ordered separately. Dimmable version on request.

F4573015 Polished copper Brushed bronze F4573044 Brushed gold

F4573056 Brushed steel

### **DIMENSIONS**



### **CERTIFICATIONS**











# A-Round 150 . Lamps



#### **Power LED**

Lamp category:

LED

Socket:

Special base

Lamp type:

Power LED



### A-Round 150

designed by Piero Lissoni

Grou