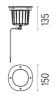

connector for watertight coupling. Installation requires a housing for flush mounting, to be ordered separately. It is necessary to provide an adequate level of gravel (> 300 mm) or a drain system to ensure drainage and avoid water stagnation. To ensure the sealing of the cable gland it is necessary to use flexible electric cables

suitable for use in outdoor environments.



#### A-Round 150

designed by Piero Lissoni

Ground-recessed luminaire for outdoor use, walkable and trafficable, available in three sizes, with adjustable optics in various configurations. Integrated 220/240V power source. Remote housing required, to be ordered separately. Dimmable version on request.

F4573015 Polished copper
F4573046 Brushed bronze
F4573044 Brushed gold
F4573056 Brushed steel

#### **DIMENSIONS**



#### **CERTIFICATIONS**









#### **ELECTRICAL**

Transformer type Electronic
Transformer availability Included
Transformer mounting Integral
Emergency Without
Voltage (V) 220/240

#### **PHYSICAL**

Aiming Adjustable
Diameter (mm) 150
Number of heads I









### A-Round 150 . Accessories

## **Optical**





F4555000

F4558000

Honeycomb. I unit Kit

Flood lens. I unit Kit

### A-Round 150

designed by Piero Lissoni

Ground-recessed luminaire for outdoor use, walkable and trafficable, available in three sizes, with adjustable optics in various configurations. Integrated 220/240V power source. Remote housing required, to be ordered separately. Dimmable version on request.

F4573015 Polished copper
F4573046 Brushed bronze
F4573044 Brushed gold
F4573056 Brushed steel

### **DIMENSIO