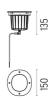

#### **DIMENSIONS**

#### **PHYSICAL**

Aiming Adjustable
Diameter (mm) 150
Number of heads I

### **DIMENSIONS**