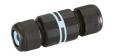

### **Electrical**

F1206000

3/4 way terminal block 3 poles IP68

7-12 mm cables

F1205000

2 way terminal block 3 poles IP68

7-12 mm cables