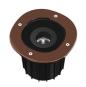

#### A-Round 150

designed by Piero Lissoni

Ground-recessed luminaire for outdoor use, walkable and trafficable, available in three sizes, with adjustable optics in various configurations. Integrated 220/240V power source. Remote housing required, to be ordered separately. Dimmable version on request.

### A-Round 150

designed by Piero Lissoni

Ground-recessed luminaire for outdoor use, walkable and trafficable, available in three sizes, with adjustable optics in various configurations. Integrated 220/240V power source. Remote housing required, to be ordered separately. Dimmable version on request.