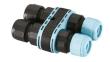

### **Electrical**

F1206000

3/4 way terminal block 3 poles IP68

7-12 mm cables

F1205000

2 way terminal block 3 poles IP68

7-12 mm cables