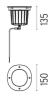

**CERTIFICATIONS**









#### **ELECTRICAL**

Transformer type Electronic
Transformer availability Included
Transformer mounting Integral
Emergency Without
Voltage (V) 220/240

#### **PHYSICAL**

Aiming Adjustable
Diameter (mm) 150
Number of heads I









### A-Round 150 . Accessories

## **Optical**





F4555000

F4558000

Honeycomb. I unit Kit

Flood lens. I unit Kit

### A-Round 150

designed by Piero Lissoni

Ground-recessed luminaire for outdoor use, walkable and trafficable, available in three sizes, with adjustable optics in various configurations. Integrated 220/240V power source. Remote housing required, to be ordered separately. Dimmable version on request.

F4573015 Polished copper
F4573046 Brushed bronze
F4573044 Brushed gold
F4573056 Brushed steel

### **DIMENSIONS**



## **CERTIFICATIONS**











### A-Round 150 . Accessories

## Mounting



Ø142 8

F4597000

**Remote Housing** 

### **Electrical**





F1206000

3/4 way terminal block 3 poles IP68

7-12 mm cables

F1205000

2 way terminal block 3 poles IP68

7-12 mm cables



### A-Round 150

designed by Piero Lissoni

Ground-recessed luminaire for outdoor use, walkable and trafficable, available in three sizes, with adjustable optics in various configurations. Integrated 220/240V power source. Remote housing required, to be ordered separately. Dimmable version on request.

F4573015 Polished copper Brushed bronze F4573044 Brushed gold

F4573056 Brushed steel

### **DIMENSIONS**



### **CERTIFICATIONS**











# A-Round 150 . Lamps



#### **Power LED**

Lamp category:

LED

Socket:

Special