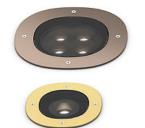

F4573015 Polished copper
F4573046 Brushed bronze
F4573044 Brushed gold
F4573056 Brushed steel

F4573015 Polished copper Brushed bronze F4573044 Brushed gold

F4573056 Brushed steel

F4573015 Polished copper
F4573046 Brushed bronze
F4573044 Brushed gold
F4573056 Brushed steel

**DIMENSIONS** 