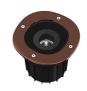

#### A-Round 150

designed by Piero Lissoni

Ground-recessed luminaire for outdoor use, walkable and trafficable, available in three sizes, with adjustable optics in various configurations. Integrated 220/240V power source. Remote housing required, to be ordered separately. Dimmable version on request.

#### A-ROUND 150

Beam angle 10°
Mounting Ground

**Lamps description** Power Led: 8W - 663 lm - 3000K/CRI 80 - 220-240V

**Environment** Outdoor

**Notes** We recommend using a connection system with a degree of

protection greater than or equal to the degree of protection

of the luminaire.

Technical description External body made of stainless steel AISI 316L treated with

the PVD process (Physical Vapour Deposition). Thanks to this innovative treatment, after the polishing or brushing process, according to the finishing choice, the surfaces of A-Round are coated with a thin film of metals such as zirconium and titanium which, combining with the steel at the molecular level, increase the resistance to both mechanical and to atmospheric agents, permitting the execution of elegant and durable finishings. The body of the luminaire is made of diecast aluminum EN AB-47100 with low copper content, coated

with two layers of paint with high resistance to

corrosion. High-strength tempered clear glass, screen-printed to reduce glare. Driver for remote installation included,

provided with M12 quick connector for watertight coupling. Installation requires a housing for flush mounting, to be ordered separately. It is necessary to provide an adequate level of gravel (> 300 mm) or a drain system to ensure drainage and avoid water stagnation. To ensure the sealing of the cable gland it is necessary to use flexible electric cables

suitable for use in outdoor environments.