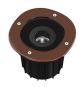

#### A-Round 150

designed by Piero Lissoni

Ground-recessed luminaire for outdoor use, walkable and trafficable, available in three sizes, with adjustable optics in various configurations. Integrated 220/240V power source. Remote housing required, to be ordered separately. Dimmable version on request.

F4572015 Polished copper
F4572046 Brushed bronze
F4572044 Brushed gold
F4572056 Brushed steel