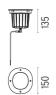

connector for watertight coupling. Installation requires a housing for flush mounting, to be ordered separately. It is necessary to provide an adequate level of gravel (> 300 mm) or a drain system to ensure drainage and avoid water stagnation. To ensure the sealing of the cable gland it is necessary to use flexible electric cables

suitable for use in outdoor environments.



#### A-Round 150

designed by Piero Lissoni

Ground-recessed luminaire for outdoor use, walkable and trafficable, available in three sizes, with adjustable optics in various configurations. Integrated 220/240V power source. Remote housing required, to be ordered separately. Dimmable version on request.

F4572015 Polished copper
F4572046 Brushed bronze
F4572044 Brushed gold
F4572056 Brushed steel

#### **DIMENSIONS**



#### **CERTIFICATIONS**









#### **ELECTRICAL**

Transformer type Electronic
Transformer availability Included
Transformer mounting Integral
Emergency Without
Voltage (V) 220/240

#### **PHYSICAL**

Aiming Adjustable
Diameter (mm) 150
Number of heads I









## A-Round 150 . Accessories

# **Optical**





F4555000

Honeycomb. I unit Kit

F4558000

Flood lens. I unit Kit

### A-Round 150

designed by Piero Lissoni

Ground-recessed luminaire for outdoor use, walkable and trafficable, available in three sizes, with adjustable optics in various configurations. Integrated 220/240V power source. Remote housing required, to be ordered separately. Dimmable version on request.

F4572015 Polished copper
F4572046 Brushed bronze
F4572044 Brushed gold
F4572056 Brushed steel

## **DIMENSIONS*