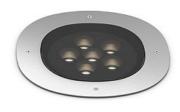

#### A-Round 150

designed by Piero Lissoni

Ground-recessed luminaire for outdoor use, walkable and trafficable, available in three sizes, with adjustable optics in various configurations. Integrated 220/240V power source. Remote housing required, to be ordered separately. Dimmable version on request.

### A-Round 150

designed by Piero Lissoni

Ground-recessed luminaire for outdoor use, walkable and trafficable, available in three sizes, with adjustable optics in various configurations. Integrated 220/240V power source. Remote housing required, to be ordered separately. Dimmable version on request.