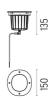

#### **DIMENSIONS**

#### **PHYSICAL**

Aiming Adjustable
Diameter (mm) 150
Number of heads I