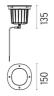

ons. Integrated 220/240V power source. Remote housing required, to be ordered separately. Dimmable version on request.

F4572015 Polished copper
F4572046 Brushed bronze
F4572044 Brushed gold
F4572056 Brushed steel

## **DIMENSIONS**



### **CERTIFICATIONS**











# A-Round 150 . Lamps



#### **Power LED**

Lamp category:

LED

Socket:

Special base

Lamp type:

Power LED



### A-Round 150

designed by Piero Lissoni

Ground-recessed luminaire for outdoor use, walkable and trafficable, available in three sizes, with adjustable optics in various configurations. Integrated 220/240V power source. Remote housing required, to be ordered separately. Dimmable version on request.

F4572015 Polished copper
F4572046 Brushed bronze
F4572044 Brushed gold
F4572056 Brushed steel

**DIMENSIONS** 



# **CERTIFICATIONS**