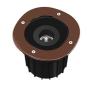

#### A-Round 150

designed by Piero Lissoni

Ground-recessed luminaire for outdoor use, walkable and trafficable, available in three sizes, with adjustable optics in various configurations. Integrated 220/240V power source. Remote housing required, to be ordered separately. Dimmable version on request.

### A-Round 150

designed by Piero Lissoni

Ground-recessed luminaire for outdoor use, walkable and trafficable, available in three sizes, with adjustable optics in various configurations. Integrated 220/240V power source. Remote housing required, to be ordered separately. Dimmable version on request.