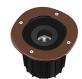

#### A-Round 150

designed by Piero Lissoni

Ground-recessed luminaire for outdoor use, walkable and trafficable, available in three sizes, with adjustable optics in various configurations. Integrated 220/240V power source. Remote housing required, to be ordered separately. Dimmable version on request.

### A-Round 150

designed by Piero Lissoni

Ground-recessed luminaire for outdoor use, walkable and trafficable, available in three sizes, with adjustable optics in various configurations. Integrated 220/240V power source. Remote housing required, to be ordered separately. Dimmable version on request.