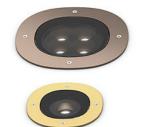

F4572015 Polished copper
F4572046 Brushed bronze
F4572044 Brushed gold
F4572056 Brushed steel

F4572015 Polished copper
F4572046 Brushed bronze
F4572044 Brushed gold
F4572056 Brushed steel

**DIMENSIONS** 