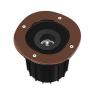

#### A-Round 150

designed by Piero Lissoni

Ground-recessed luminaire for outdoor use, walkable and trafficable, available in three sizes, with adjustable optics in various configurations. Integrated 220/240V power source. Remote housing required, to be ordered separately. Dimmable version on request.

#### A-ROUND 150

**Beam angle** 50° **Mounting** Ground

**Lamps description** Power Led: 8W - 572 lm - 2700K/CRI 80 - 220-240V

**Environment** Outdoor

**Notes** We recommend using a connection system with a degree of

protection greater than or equal to the degree of protection

of the luminaire.

**Technical description** External body made of stainless steel AISI 316L treated with the PVD process (Physical Vapour Deposition). Thanks to this

innovative treatment, after the polishing or brushing process, according to the finishing choice, the surfaces of A-Round are coated with a thin film of metals such as zirconium and titanium which, combining with the steel at the molecular level, increase the resistance to both mechanical and to atmospheric agents, permitting the execution of elegant and durable finishings. The body of the luminaire is made of diecast aluminum EN AB-47100 with low copper content, coated

with two layers of paint with high resistance to

corrosion. High-strength tempered clear glass, screen-printed to reduce glare. Driver for remote installation included,

provided with M12 quick connector for watertight coupling. Installation requires a housing for flush mounting, to be ordered separately. It is necessary to provide an adequate level of gravel (> 300 mm) or a drain system to ensure drainage and avoid water stagnation. To ensure the sealing of the cable gland it is necessary to use flexible electric cables

suitable for use in outdoor environments.