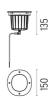

#### **DIMENSIONS**

#### **PHYSICAL**

Aiming Adjustable
Diameter (mm) 150
Number of heads I