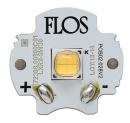

# A-Round 150 . Lamps

#### **Power LED**

Lamp category:

LED

Socket:

Special base

Lamp type:

Power LED