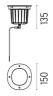

#### **DIMENSIONS**

#### **PHYSICAL**

Aiming Adjustable
Diameter (mm) 150
Number of heads I

# **DIMENSIONS**

## **DIMENSIONS**