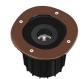

#### A-Round 150

designed by Piero Lissoni

Ground-recessed luminaire for outdoor use, walkable and trafficable, available in three sizes, with adjustable optics in various configurations. Integrated 220/240V power source. Remote housing required, to be ordered separately. Dimmable version on request.

#### A-ROUND 150

**Beam angle** 25° **Mounting** Ground

**Lamps description** Power Led: 8W - 572 lm - 2700K/CRI 80 - 220-240V

**Environment** Outdoor

**Notes** We recommend using a connection system with a degree of