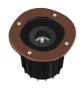

#### A-Round 150

designed by Piero Lissoni

Ground-recessed luminaire for outdoor use, walkable and trafficable, available in three sizes, with adjustable optics in various configurations. Integrated 220/240V power source. Remote housing required, to be ordered separately. Dimmable version on request.

### A-Round 150

designed by Piero Lissoni

Ground-recessed luminaire for outdoor use, walkable and trafficable, available in three sizes, with adjustable optics in various configurations. Integrated 220/240V power source. Remote housing required, to be ordered separately. Dimmable version on request.