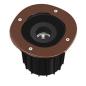

#### A-Round 150

designed by Piero Lissoni

Ground-recessed luminaire for outdoor use, walkable and trafficable, available in three sizes, with adjustable optics in various configurations. Integrated 220/240V power source. Remote housing required, to be ordered separately. Dimmable version on request.

### A-Round 150

designed by Piero Lissoni

Ground-recessed luminaire for outdoor use, walkable and trafficable, available in three sizes, with adjustable optics in various configurations. Integrated 220/240V power source. Remote housing required, to be ordered separately. Dimmable version on request.