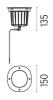

#### **DIMENSIONS**

#### **PHYSICAL**

Aiming Adjustable
Diameter (mm) 150
Number of heads I

# **DIMENSIONS**

## **DIMENSIONS**