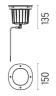

#### **DIMENSIONS**

#### **PHYSICAL**

Aiming Adjustable
Diameter (mm) 150
Number of heads I

# **DIMENSIONS**

## **DIMENSIONS**