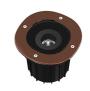

#### A-Round 150

designed by Piero Lissoni

Ground-recessed luminaire for outdoor use, walkable and trafficable, available in three sizes, with adjustable optics in various configurations. Integrated 220/240V power source. Remote housing required, to be ordered separately. Dimmable version on request.

#### A-ROUND 150

**Beam angle** 25° **Mounting** Ground

**Lamps description** Power Led: 8W - 572 lm - 2700K/CRI 80 - 220-240V

**Environment** Outdoor

**Notes** We recommend using a connection system with a degree of

protection greater than or equal to the degree of protection

of the luminaire.

Technical description External body made of stainless steel AISI 316L treated with

the PVD process (Physical Vapour Deposition). Thanks to this innovative treatment, after the polishing or brushing process, according to the finishing choice, the surfaces of A-Round are coated with a thin film of metals such as zirconium and titanium which, combining with the steel at the molecular level, increase the resistance to both mechanical and to atmospheric agents, permitting the execution of elegant and durable finishings. The body of the luminaire is made of diecast aluminum EN AB-47100 with low copper content, coated

with two layers of paint with high resistance to corrosion. High-strength tempered clear glass, screen-printed

corrosion. High-strength tempered clear glass, screen-printe to reduce glare. Driver for remote installation included, provided with M12 quick connector for watertight

provided with M12 quick connector for watertight coupling. Installation requires a housing for flush mounting, to be ordered separately. It is necessary to provide an adequate level of gravel (> 300 mm) or a drain system to ensure drainage and avoid water stagnation. To ensure the sealing of the cable gland it is necessary to use flexible electric cables