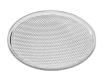

#### A-ROUND 150

**Beam angle** 25° **Mounting** Ground

**Lamps description** Power Led: 8W - 572 lm - 2700K/CRI 80 - 220-240V

**Environment** Outdoor

**Notes** We recommend using a connection system with a degree of

#### A-Round 150

designed by Piero Lissoni

Ground-recessed luminaire for outdoor use, walkable and trafficable, available in three sizes, with adjustable optics in various configurations. Integrated 220/240V power source. Remote housing required, to be ordered separately. Dimmable version on request.

#### **PHYSICAL**

Aiming Adjustable
Diameter (mm) 150
Number of heads I