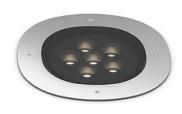

### A-Round 150

designed by Piero Lissoni

Ground-recessed luminaire for outdoor use, walkable and trafficable, available in three sizes, with adjustable optics in various configurations. Integrated 220/240V power source. Remote housing required, to be ordered separately. Dimmable version on request.

F4571015 Polished copper
F4571046 Brushed bronze
F4571044 Brushed gold
F4571056 Brushed steel