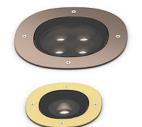

### A-Round 150

designed by Piero Lissoni

Ground-recessed luminaire for outdoor use, walkable and trafficable, available in three sizes, with adjustable optics in various configurations. Integrated 220/240V power source. Remote housing required, to be ordered separately. Dimmable version on request.

F4571015 Polished copper
F4571046 Brushed bronze
F4571044 Brushed gold
F4571056 Brushed steel