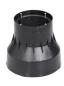

c
Transformer availability Included
Transformer mounting Integral
Emergency Without
Voltage (V) 220/240

#### **PHYSICAL**

Aiming Adjustable
Diameter (mm) 150
Number of heads I









## A-Round 150 . Accessories

# **Optical**





F4555000

Honeycomb. I unit Kit

F4558000

Flood lens. I unit Kit

### A-Round 150

designed by Piero Lissoni

Ground-recessed luminaire for outdoor use, walkable and trafficable, available in three sizes, with adjustable optics in various configurations. Integrated 220/240V power source. Remote housing required, to be ordered separately. Dimmable version on request.

F4570015 Polished copper
F4570046 Brushed bronze
F4570044 Brushed gold
F4570056 Brushed steel

### **DIMENSIONS**



# **CERTIFICATIONS**











## A-Round 150 . Accessories

### Mounting



Ø142 8

F4597000

**Remote Housing** 

### **Electrical**





F1206000

3/4 way terminal block 3 poles IP68

7-12 mm cables

F1205000

2 way terminal block 3 poles IP68

7-12 mm cables



### A-Round 150

designed by Piero Lissoni

Ground-recessed luminaire for outdoor use, walkable and trafficable, available in three sizes, with adjustable optics in various configurations. Integrated 220/240V power source. Remote housing required, to be ordered separately. Dimmable version on request.

F4570015 Polished copper
F4570046 Brushed bronze
F4570044 Brushed gold
F4570056 Brushed steel

## **DIMENSIONS**



### **CERTIFICATIONS**











# A-Round 150 . Lamps



#### **Power LED**

Lamp category:

LED

Socket:

Special base

Lamp type:

Power LED



### A-Round 150

designed by Piero Lisson