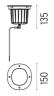

#### **DIMENSIONS**

#### **PHYSICAL**

Aiming Adjustable
Diameter (mm) 150
Number of heads I

### **DIMENSIONS**

## **DIMENSIONS**