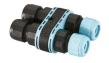

### **Electrical**

F1206000

3/4 way terminal block 3 poles IP68

7-12 mm cables

F1205000

2 way terminal block 3 poles IP68

7-12 mm cables