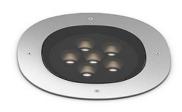

### A-Round 150

designed by Piero Lissoni

Ground-recessed luminaire for outdoor use, walkable and trafficable, available in three sizes, with adjustable optics in various configurations. Integrated 220/240V power source. Remote housing required, to be ordered separately. Dimmable version on request.

F4570015 Polished copper
F4570046 Brushed bronze
F4570044 Brushed gold
F4570056 Brushed steel