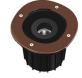

#### A-ROUND 150

Beam angle 10°
Mounting Ground

**Lamps description** Power Led: 8W - 572 lm - 2700K/CRI 80 - 220-240V

**Environment** Outdoor

**Notes** We recommend using a connection system with a degree of

#### A-Round 150

designed by Piero Lissoni

Ground-recessed luminaire for outdoor use, walkable and trafficable, available in three sizes, with adjustable optics in various configurations. Integrated 220/240V power source. Remote housing required, to be ordered separately. Dimmable version on request.

### A-Round 150

designed by Piero Lissoni

Ground-recessed luminaire for outdoor use, walkable and trafficable, available in three sizes, with adjustable optics in various configurations. Integrated 220/240V power source. Remote housing required, to be ordered separately. Dimmable version on request.