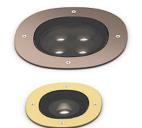

### A-Round 150

designed by Piero Lissoni

Ground-recessed luminaire for outdoor use, walkable and trafficable, available in three sizes, with adjustable optics in various configurations. Integrated 220/240V power source. Remote housing required, to be ordered separately. Dimmable version on request.

F4570015 Polished copper
F4570046 Brushed bronze
F4570044 Brushed gold
F4570056 Brushed steel