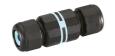

### **Electrical**

F1206000

3/4 way terminal block 3 poles IP68

7-12 mm cables

F1205000

2 way terminal block 3 poles IP68

7-12 mm cables