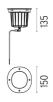

#### **DIMENSIONS**

#### **PHYSICAL**

Aiming Adjustable
Diameter (mm) 150
Number of heads I