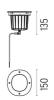

#### **DIMENSIONS**

#### **PHYSICAL**

Aiming Adjustable
Diameter (mm) 150
Number of heads I

### **DIMENSIONS**

## **DIMENSIONS**