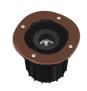

#### A-Round 150

designed by Piero Lissoni

Ground-recessed luminaire for outdoor use, walkable and trafficable, available in three sizes, with adjustable optics in various configurations. Integrated 220/240V power source. Remote housing required, to be ordered separately. Dimmable version on request.

#### A-ROUND 150

Beam angle 10°
Mounting Ground

**Lamps description** Power Led: 8W - 572 lm - 2700K/CRI 80 - 220-240V

**Environment** Outdoor

**Notes** We recommend using a connection system with a degree of

protection greater than or equal to the degree of protection

of the luminaire.

**Technical description** External body made of stainless steel AISI 316L treated with

the PVD process (Physical Vapour Deposition). Thanks to this innovative treatment, after the polishing or brushing process, according to the finishing choice, the surfaces of A-Round are coated with a thin film of metals such as zirconium and titanium which, combining with the steel at the molecular level, increase the resistance to both mechanical and to atmospheric agents, permitting the execution of elegant and durable finishings. The body of the luminaire is made of diecast aluminum EN AB-47100 with low copper content, coated

with two layers of paint with high resistance to

corrosion. High-strength tempered clear glass, screen-printed to reduce glare. Driver for remote installation included,

provided with M12 quick connector for watertight coupling. Installation requires a housing for flush mounting, to be ordered separately. It is necessary to provide an adequate level of gravel (> 300 mm) or a drain system to ensure drainage and avoid water stagnation. To ensure the sealing of the cable gland it is necessary to use flexible electric cables

suitable for use in outdoor environments.