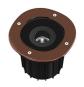

#### A-Round 150

designed by Piero Lissoni

Ground-recessed luminaire for outdoor use, walkable and trafficable, available in three sizes, with adjustable optics in various configurations. Integrated 220/240V power source. Remote housing required, to be ordered separately. Dimmable version on request.

#### A-ROUND 150

Beam angle 10°
Mounting Ground

**Lamps description** Power Led: 8W - 572 lm - 2700K/CRI 80 - 220-240V

**Environment** Outdoor

**Notes** We recommend using a connection system with a degree of

#### **PHYSICAL**

Aiming Adjustable
Diameter (mm) 150
Number of heads I