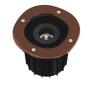

#### A-ROUND 150

Beam angle 10°
Mounting Ground

**Lamps description** Power Led: 8W - 572 lm - 2700K/CRI 80 - 220-240V

**Environment** Outdoor

**Notes** We recommend using a connection system with a degree of

#### A-Round 150

designed by Piero Lissoni

Ground-recessed luminaire for outdoor use, walkable and trafficable, available in three sizes, with adjustable optics in various configurations. Integrated 220/240V power source. Remote housing required, to be ordered separately. Dimmable version on request.

#### **PHYSICAL**

Aiming Adjustable
Diameter (mm) 150
Number of heads I