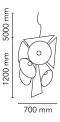

| Mounting                   | Pendant                                                                                                               |
|----------------------------|-----------------------------------------------------------------------------------------------------------------------|
| Environment                | Indoor                                                                                                                |
| Finish                     | White                                                                                                                 |
| Weight                     | 38 Kg                                                                                                                 |
| Light sources<br>available | 8 x LED E27 8W 2700K 525lm - RF25570 + 4x<br>LED E27 8W 2700K 740lm - RF25323<br>4 x LED E27 8W 3000K 740lm - RF25317 |
| Emergency                  | Without                                                                                                               |
| Voltage                    | 220-250V                                                                                                              |
| Power                      | 8x MAX 70W + 4x MAX 70W                                                                                               |
| Battery                    | No                                                                                                                    |
| Supply included            | Yes                                                                                                                   |
| Cord Length                | 5000 mm                                                                                                               |
| Materials                  | Aluminum, Glass                                                                                                       |
| Colors                     | F4550009 - White                                                                                                      |