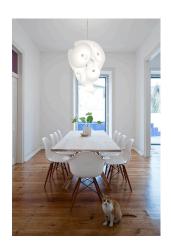

## FLOS

Nebula

by Joris Laarman , 2007

Suspension luminaire providing diffused lighting. Central body in die-cast aluminum and 10 blown glass cones of different sizes. Bayonet-type coupling system of the cones for easy cleaning. Die-cast aluminum ceiling attachment with spherical automatic wire clamp. Polycarbonate rose.