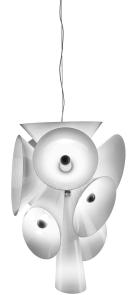

## FLOS

Nebula

by Joris Laarman , 2007

Suspension luminaire providing diffused lighting. Central body in die-cast aluminum and 10 blown glass cones of different sizes. Bayonet-type coupling system of the cones for easy cleaning. Die-cast aluminum ceiling attachment with spherical automatic wire clamp. Polycarbonate rose.