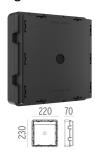

nsed with demineralized water, subjected to a chemical conversion treatment to protect against oxidation. Frosted polycarbonate diffuser, UV-stabilised, glued to the head of the product to ensure a

watertight seal.



Transformer type Electronic
Transformer availability Included
Transformer mounting Integral
Emergency Without
Voltage (V) 220/240

#### **PHYSICAL**

Aiming Fixed
Weight (kg) 0,95
Number of heads I



#### My Way 210x200

designed by Piero Lissoni

Luminaire for outdoor use for built-in installation on the wall with LED light source. Integrated 220/240V power source. Supplied with a double cable gland in plastic material for 7.5<ø<9.5 mm section cables.



#### **DIMENSIONS**



#### **CERTIFICATIONS**











# **FLOS**



## My Way 210x200 . Accessories

#### Mounting



F4303000

**Remote Housing** 



## My Way 210x200

designed by Piero Lissoni

Luminaire for outdoor use for built-in installation on the wall with LED light source. Integrated 220/240V power source. Supplied with a double cable gland in plastic material for 7.5<ø<9.5 mm section cables.

| F4358001 | White      |
|----------|------------|
| F4358006 | Grey       |
| F4358033 | Anthracite |
| F4358030 | Black      |
| F4358018 | Deep brown |

## **DIMENSIONS**



## **CERTIFICATIONS**













## My Way 210x200 . Lamps



#### **Mid-Power LED**

Lamp category:

LED

Socket:

Special base

Lamp type:

Power LED



## My Way 210x200

designed by Piero Lissoni

Luminaire for outdoor use for built-in installation on the wall with LED light source. Integrated 220/240V power source. Supplie