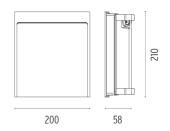

Luminaire for outdoor use for built-in installation on the wall with LED light source. Integrated 220/240V power source. Supplied with a double cable gland in plastic material for 7.5<ø<9.5 mm section cables.



#### **DIMENSIONS**



#### **CERTIFICATIONS**











# **FLOS**



## My Way 210x200 . Accessories

#### Mounting



F4303000

**Remote Housing** 



## My Way 210x200

designed by Piero Lissoni

Luminaire for outdoor use for built-in installation on the wall with LED light source. Integrated 220/240V power source. Supplied with a double cable gland in plastic material for 7.5<ø<9.5 mm section cables.

| F4358001 | White      |
|----------|------------|
| F4358006 | Grey       |
| F4358033 | Anthracite |
| F4358030 | Black      |
| F4358018 | Deep brown |

## **DIMENSIONS**



## **CERTIFICATIONS**













## My Way 210x200 . Lamps



#### **Mid-Power LED**

Lamp category:

LED

Socket:

Special base

Lamp type:

Power LED



## My Way 210x200

designed by Piero Lissoni

Luminaire for outdoor use for built-in installation on the wall with LED light source. Integrated 220/240V power source. Supplied with a double cable gland in plastic material for 7.5<ø<9.5 mm section cables.



## **DIMENSIONS**



## **CERTIFICATIONS**