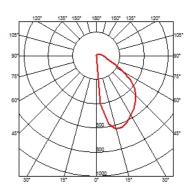

#### MY WAY 210X200

Beam angle 85°

Mounting Wall surface

**Lamps description** Mid-Power Led: 13W - 1656 lm ≠ FIXT 817 lm - 4000K/CRI

80 - 220-240V

**Environment** Indoor, Outdoor

**Notes** We recommend using a connection system with a degree of