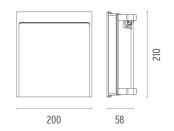

#### MY WAY 210X200

Beam angle 85°

Mounting Wall surface

**Lamps description** Mid-Power Led: 13W - 1656 lm ≠ FIXT 817 lm - 4000K/CRI

80 - 220-240V

**Environment** Indoor, Outdoor

**Notes** We recommend using a connection system with a degree of

#### **PHYSICAL**

Aiming Fixed
Weight (kg) 0,95
Number of heads I

#### **DIMENSIONS**

## **DIMENSIONS**