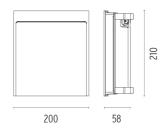

#### **DIMENSIONS**

#### **PHYSICAL**

Aiming Fixed
Weight (kg) 0,95
Number of heads I