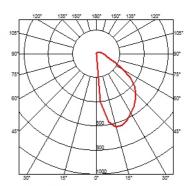

#### MY WAY 210X200

Beam angle 85°

Mounting Wall surface

**Lamps description** Mid-Power Led: 13W - 1656 lm ≠ FIXT 817 lm - 4000K/CRI

80 - 220-240V

**Environment** Indoor, Outdoor

**Notes** We recommend using a connection system with a degree of