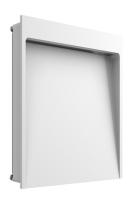

#### My Way 210x200

designed by Piero Lissoni

Luminaire for outdoor use for built-in installation on the wall with LED light source. Integrated 220/240V power source. Supplied with a double cable gland in plastic material for 7.5<ø<9.5 mm section cables.