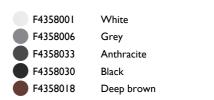

| F4358001 | White      |
|----------|------------|
| F4358006 | Grey       |
| F4358033 | Anthracite |
| F4358030 | Black      |
| F4358018 | Deep brown |