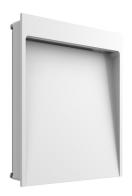

#### My Way 210x200

designed by Piero Lissoni

Luminaire for outdoor use for built-in installation on the wall with LED light source. Integrated 220/240V power source. Supplied with a double cable gland in plastic material for 7.5<ø<9.5 mm section cables.

## My Way 210x200

designed by Piero Lissoni

Luminaire for outdoor use for built-in installation on the wall with LED light source. Integrated 220/240V power source. Supplied with a double cable gland in plastic material for 7.5<ø<9.5 mm section cables.