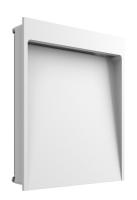

#### My Way 210x200

designed by Piero Lissoni

Luminaire for outdoor use for built-in installation on the wall with LED light source. Integrated 220/240V power source. Supplied with a double cable gland in plastic material for 7.5<ø<9.5 mm section cables.

## My Way 210x200

designed by Piero Lissoni

Luminaire for outdoor use for built-in installation on the wall with LED light source. Integrated 220/240V power source. Supplied with a double cable gland in plastic material for 7.5<ø<9.5 mm section cables.