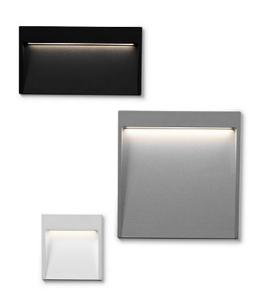

| F4358001 | White      |
|----------|------------|
| F4358006 | Grey       |
| F4358033 | Anthracite |
| F4358030 | Black      |
| F4358018 | Deep brown |