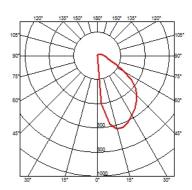

#### MY WAY 210X200

Beam angle 85°

Mounting Wall surface

**Lamps description** Mid-Power Led: 13W - 1656 lm ≠ FIXT 817 lm - 4000K/CRI

80 - 220-240V

**Environment** Indoor, Outdoor

**Notes** We recommend using a connection system with a degree of