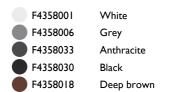

| F4358001 | White      |
|----------|------------|
| F4358006 | Grey       |
| F4358033 | Anthracite |
| F4358030 | Black      |
| F4358018 | Deep brown |