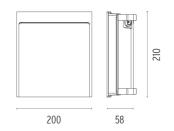

faces are treated with alkaline and acidic washes, then rinsed with demineralized water, subjected to a chemical conversion treatment to protect against oxidation. Frosted polycarbonate diffuser, UVstabilised, glued to the head of the product to ensure a

watertight seal.

#### **ELECTRICAL**

Transformer type Electronic Transformer availability Included **Transformer mounting** Integral **Emergency** Without Voltage (V) 220/240

#### **PHYSICAL**

**Aiming** Fixed Weight (kg) 0,95 **Number of heads** ١



#### My Way 210x200

designed by Piero Lissoni

Luminaire for outdoor use for built-in installation on the wall with LED light source. Integrated 220/240V power source. Supplied with a double cable gland in plastic material for 7.5<\,\sigma<9.5 mm section cables.



#### **DIMENSIONS**



#### **CERTIFICATIONS**









# FLOS



# My Way 210x200 . Accessories

#### Mounting



F4303000

**Remote Housing** 



# My Way 210x200

designed by Piero Lissoni

Luminaire for outdoor use for built-in installation on the wall with LED light source. Integrated 220/240V power source. Supplied with a double cable gland in plastic material for 7.5<ø<9.5 mm section cables.

| F4357001 | White      |  |
|----------|------------|--|
| F4357006 | Grey       |  |
| F4357033 | Anthracite |  |
| F4357030 | Black      |  |
| F4357018 | Deep brown |  |

### **DIMENSIONS**



### **CERTIFICATIONS**













# My Way 210x200 . Lamps



#### **Mid-Power LED**

Lamp category:

LED

Socket:

Special base

Lamp type:

Power LED



### My Way 210x200

designed by Piero Lissoni

Luminaire for out