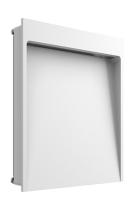

#### My Way 210x200

designed by Piero Lissoni

Luminaire for outdoor use for built-in installation on the wall with LED light source. Integrated 220/240V power source. Supplied with a double cable gland in plastic material for 7.5<\,\sigma<9.5 mm section cables.

# My Way 210x200

designed by Piero Lissoni

Luminaire for outdoor use for built-in installation on the wall with LED light source. Integrated 220/240V power source. Supplied with a double cable gland in plastic material for 7.5<ø<9.5 mm section cables.

### My Way 210x200

designed by Piero Lissoni

Luminaire for outdoor use for built-in installation on the wall with LED light source. Integrated 220/240V power source. Supplied with a double cable gland in plastic material for 7.5<ø<9.5 mm section cables.