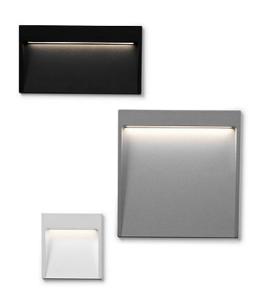

washes, then rinsed with demineralized water, subjected to a chemical conversion treatment to protect against oxidation. Frosted polycarbonate diffuser, UVstabilised, glued to the head of the product to ensure a

watertight seal.

#### **ELECTRICAL**

Transformer type Electronic Transformer availability Included **Transformer mounting** Integral **Emergency** Without Voltage (V) 220/240

#### **PHYSICAL**

**Aiming** Fixed Weight (kg) 0,95 **Number of heads** ١



#### My Way 210x200

designed by Piero Lissoni

Luminaire for outdoor use for built-in installation on the wall with LED light source. Integrated 220/240V power source. Supplied with a double cable gland in plastic material for 7.5<\,\sigma<9.5 mm section cables.



#### **DIMENSIONS**



#### **CERTIFICATIONS**









# FLOS



# My Way 210x200 . Accessories

#### Mounting



F4303000

**Remote Housing** 



# My Way 210x200

designed by Piero Lissoni

Luminaire for outdoor use for built-in installation on the wall with LED light source. Integrated 220/240V power source. Supplied with a double cable gland in plastic material for 7.5<ø<9.5 mm section cables.

| F4357001 | White      |  |
|----------|------------|--|
| F4357006 | Grey       |  |
| F4357033 | Anthracite |  |
| F4357030 | Black      |  |
| F4357018 | Deep brown |  |

### **DIMENSIONS**



### **CERTIFICATIONS**













# My Way 210x200 . Lamps



#### **Mid-Power LED**

Lamp category:

LED

Socket:

Special base

Lamp type:

Power LED



### My Way 210x200

designed by Piero Lissoni

Luminaire for outdoor use for built-in installation on the w