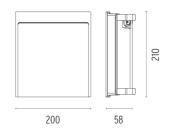

door use for built-in installation on the wall with LED light source. Integrated 220/240V power source. Supplied with a double cable gland in plastic material for 7.5<\,\sigma<9.5 mm section cables.



#### **DIMENSIONS**



#### **CERTIFICATIONS**









# FLOS



# My Way 210x200 . Accessories

#### Mounting



F4303000

**Remote Housing** 



# My Way 210x200

designed by Piero Lissoni

Luminaire for outdoor use for built-in installation on the wall with LED light source. Integrated 220/240V power source. Supplied with a double cable gland in plastic material for 7.5<ø<9.5 mm section cables.

| F4357001 | White      |  |
|----------|------------|--|
| F4357006 | Grey       |  |
| F4357033 | Anthracite |  |
| F4357030 | Black      |  |
| F4357018 | Deep brown |  |

### **DIMENSIONS**



### **CERTIFICATIONS**













# My Way 210x200 . Lamps



#### **Mid-Power LED**

Lamp category:

LED

Socket:

Special base

Lamp type:

Power LED



### My Way 210x200

designed by Piero Lissoni

Luminaire for outdoor use for built-in installation on the wall with LED light source. Integrated 220/240V power source. Supplied with a double cable gland in plastic material for 7.5<ø<9.5 mm section cables.



### **DIMENSIONS**



### **CERTIFICATIONS**