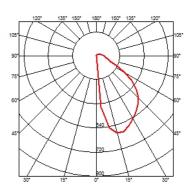

#### MY WAY 210X200

85° Beam angle

Wall surface **Mounting** 

Lamps description Mid-Power Led: I3W - I577 Im ≠ FIXT 777 Im - 3000K/CRI

80 - 220-240V

**Environment** Indoor Outdoor

**Notes** We recommend using a connection system with a degree of