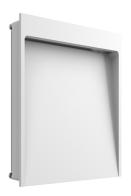

#### My Way 210x200

designed by Piero Lissoni

Luminaire for outdoor use for built-in installation on the wall with LED light source. Integrated 220/240V power source. Supplied with a double cable gland in plastic material for 7.5<\,\sigma<9.5 mm section cables.

# My Way 210x200

designed by Piero Lissoni

Luminaire for outdoor use for built-in installation on the wall with LED light source. Integrated 220/240V power source. Supplied with a double cable gland in plastic material for 7.5<ø<9.5 mm section cables.

### My Way 210x200

designed by Piero Lissoni

Luminaire for outdoor use for built-in installation on the wall with LED light source. Integrated 220/240V power source. Supplied with a double cable gland in plastic material for 7.5<ø<9.5 mm section cables.