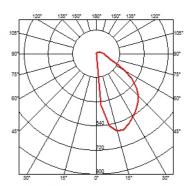

#### MY WAY 210X200

85° Beam angle

Wall surface **Mounting** 

Lamps description Mid-Power Led: I3W - I577 Im ≠ FIXT 777 Im - 3000K/CRI

80 - 220-240V

**Environment** Indoor Outdoor

**Notes** We recommend using a connection system with a degree of