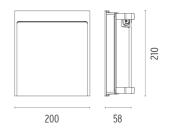

allation on the wall with LED light source. Integrated 220/240V power source. Supplied with a double cable gland in plastic material for 7.5<ø<9.5 mm section cables.

| F4357001 | White      |  |
|----------|------------|--|
| F4357006 | Grey       |  |
| F4357033 | Anthracite |  |
| F4357030 | Black      |  |
| F4357018 | Deep brown |  |

### **DIMENSIONS**



### **CERTIFICATIONS**













# My Way 210x200 . Lamps



#### **Mid-Power LED**

Lamp category:

LED

Socket:

Special base

Lamp type:

Power LED



### My Way 210x200

designed by Piero Lissoni

Luminaire for outdoor use for built-in installation on the wall with LED light source. Integrated 220/240V power source. Supplied with a double cable gland in plastic material for 7.5<ø<9.5 mm section cables.



### **DIMENSIONS**



### **CERTIFICATIONS**