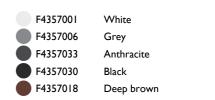

| F4357001 | White      |  |
|----------|------------|--|
| F4357006 | Grey       |  |
| F4357033 | Anthracite |  |
| F4357030 | Black      |  |
| F4357018 | Deep brown |  |