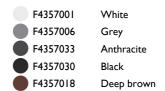

| F4357001 | White      |  |
|----------|------------|--|
| F4357006 | Grey       |  |
| F4357033 | Anthracite |  |
| F4357030 | Black      |  |
| F4357018 | Deep brown |  |