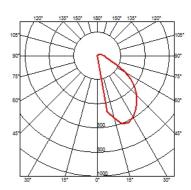

#### **MY WAY 110X200**

Beam angle 88°

Mounting Wall surface

**Lamps description** Mid-Power Led: 13W - 1577 lm ≠ FIXT 763 lm - 3000K/CRI

80 - 220-240V

**Environment** Indoor, Outdoor

**Notes** We recommend using a connection system with a degree of