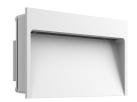

#### My Way 110x200

designed by Piero Lissoni

Luminaire for outdoor use for built-in installation on the wall with LED light source. Integrated 220/240V power source. Supplied with a 120 mm section of outgoing neoprene cable and IP67 cable connection system.

# My Way 110x200

designed by Piero Lissoni

Luminaire for outdoor use for built-in installation on the wall with LED light source. Integrated 220/240V power source. Supplied with a 120 mm section of outgoing neoprene cable and IP67 cable connection system.

## My Way 110x200

designed by Piero Lissoni

Luminaire for outdoor use for built-in installation on the wall with LED light source. Integrated 220/240V power source. Supplied with a 120 mm section of outgoing neoprene cable and IP67 cable connection system.