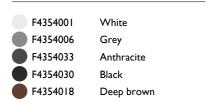

F4354001 White
F4354006 Grey
F4354033 Anthracite
F4354030 Black
F4354018 Deep brown

| White      |
|------------|
| TTIMEE     |
| Grey       |
| Anthracite |
| Black      |
| Deep brown |
|            |