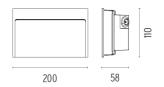

ight source. Integrated 220/240V power source. Supplied with a 120 mm section of outgoing neoprene cable and IP67 cable connection system.

| White      |
|------------|
| TTIMEE     |
| Grey       |
| Anthracite |
| Black      |
| Deep brown |
|            |

## **DIMENSIONS**



## **CERTIFICATIONS**













# My Way 110x200 . Accessories

### Mounting





F4302000

**Remote Housing** 

# My Way 110x200 . Lamps



#### **Mid-Power LED**

Lamp category:

LED

Socket:

Special base

Lamp type:

Power LED



## My Way 110x200

designed by Piero Lissoni

Luminaire for outdoor use for built-in installation on the wall with LED light source. Integrated 220/240V power source. Supplied with a 120 mm section of outgoing neoprene cable and IP67 cable connection system.



## **DIMENSIONS**



## **CERTIFICATIONS**