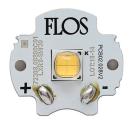

# My Way 110x200 . Lamps

#### **Mid-Power LED**

Lamp category:

LED

Socket:

Special base

Lamp type:

Power LED