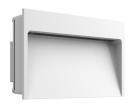

#### My Way 110x200

designed by Piero Lissoni

Luminaire for outdoor use for built-in installation on the wall with LED light source. Integrated 220/240V power source. Supplied with a 120 mm section of outgoing neoprene cable and IP67 cable connection system.

# My Way 110x200

designed by Piero Lissoni

Luminaire for outdoor use for built-in installation on the wall with LED light source. Integrated 220/240V power source. Supplied with a 120 mm section of outgoing neoprene cable and IP67 cable connection system.

## My Way 110x200

designed by Piero Lissoni

Luminaire for outdoor use for built-in installation on the wall with LED light source. Integrated 220/240V power source. Supplied with a 120 mm section of outgoing neoprene cable and IP67 cable connection system.