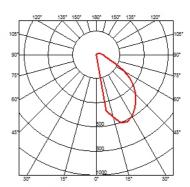

#### **MY WAY 110X200**

Beam angle 88°

Mounting Wall surface

**Lamps description** Mid-Power Led: 13W - 1577 lm ≠ FIXT 763 lm - 3000K/CRI

80 - 220-240V

**Environment** Indoor, Outdoor

**Notes** We recommend using a connection system with a degree of