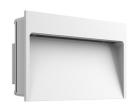

#### My Way 110x200

designed by Piero Lissoni

Luminaire for outdoor use for built-in installation on the wall with LED light source. Integrated 220/240V power source. Supplied with a 120 mm section of outgoing neoprene cable and IP67 cable connection system.

# My Way 110x200

designed by Piero Lissoni

Luminaire for outdoor use for built-in installation on the wall with LED light source. Integrated 220/240V power source. Supplied with a 120 mm section of outgoing neoprene cable and IP67 cable connection system.

## My Way 110x200

designed by Piero Lissoni

Luminaire for outdoor use for built-in installation on the wall with LED light source. Integrated 220/240V power source. Supplied with a 120 mm section of outgoing neoprene cable and IP67 cable connection system.