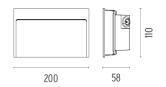

es, then rinsed with demineralized water, subjected to a chemical conversion treatment to protect against oxidation. Frosted polycarbonate diffuser, UV-

stabilised, glued to the head of the product to ensure a

watertight seal.



Transformer type Electronic
Transformer availability Included
Transformer mounting Integral
Emergency Without
Voltage (V) 220/240

#### **PHYSICAL**

Aiming Fixed
Weight (kg) 0,95
Number of heads |



#### My Way 110x200

designed by Piero Lissoni

Luminaire for outdoor use for built-in installation on the wall with LED light source. Integrated 220/240V power source. Supplied with a 120 mm section of outgoing neoprene cable and IP67 cable connection system.

F4354001 White
F4354006 Grey
F4354033 Anthracite
F4354030 Black
F4354018 Deep brown

### **DIMENSIONS**



### **CERTIFICATIONS**















# My Way 110x200 . Accessories

## **E**lectrical



F1205000

2 way terminal block 3 poles IP68

7-12 mm cables



# My Way 110x200

designed by Piero Lissoni

Luminaire for outdoor use for built-in installation on the wall with LED light source. Integrated 220/240V power source. Supplied with a 120 mm section of outgoing neoprene cable and IP67 cable connection system.

| White      |
|------------|
| TTIMEE     |
| Grey       |
| Anthracite |
| Black      |
| Deep brown |
|            |

## **DIMENSIONS**



## **CERTIFICATIONS**













# My Way 110x200 . Accessories

### Mounting





F4302000

**Remote Housing** 

# My Way 110x200 . Lamps



#### **Mid-Power LED**

Lamp category:

LED

Socket:

Special base

Lamp type:

Power LED



## My