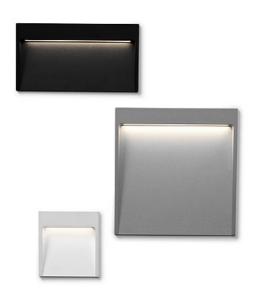

#### My Way 110x200

designed by Piero Lissoni

Luminaire for outdoor use for built-in installation on the wall with LED light source. Integrated 220/240V power source. Supplied with a 120 mm section of outgoing neoprene cable and IP67 cable connection system.

F4354001 White
F4354006 Grey
F4354033 Anthracite
F4354030 Black
F4354018 Deep brown

# My Way 110x200

designed by Piero Lissoni

Luminaire for outdoor use for built-in installation on the wall with LED light source. Integrated 220/240V power source. Supplied with a 120 mm section of outgoing neoprene cable and IP67 cable connection system.

| White      |
|------------|
| TTIMEE     |
| Grey       |
| Anthracite |
| Black      |
| Deep brown |
|            |

## My Way 110x200

designed by Piero Lissoni

Luminaire for outdoor use for built-in installation on the wall with LED light source. Integrated 220/240V power source. Supplied with a 120 mm section of outgoing neoprene cable and IP67 cable connection system.