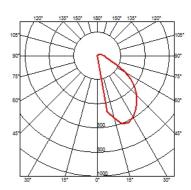

#### **MY WAY 110X200**

Beam angle 88°

Mounting Wall surface

**Lamps description** Mid-Power Led: 13W - 1577 lm ≠ FIXT 763 lm - 3000K/CRI

80 - 220-240V

**Environment** Indoor, Outdoor

**Notes** We recommend using a connection system with a degree of

### **CERTIFICATIONS**

## **CERTIFICATIONS**