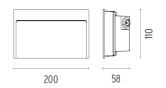

ight source. Integrated 220/240V power source. Supplied with a 120 mm section of outgoing neoprene cable and IP67 cable connection system.

F4354001 White
F4354006 Grey
F4354033 Anthracite
F4354030 Black
F4354018 Deep brown

### **DIMENSIONS**



### **CERTIFICATIONS**















# My Way 110x200 . Accessories

## **E**lectrical



F1205000

2 way terminal block 3 poles IP68

7-12 mm cables



# My Way 110x200

designed by Piero Lissoni

Luminaire for outdoor use for built-in installation on the wall with LED light source. Integrated 220/240V power source. Supplied with a 120 mm section of outgoing neoprene cable and IP67 cable connection system.

| White      |
|------------|
| TTIMEE     |
| Grey       |
| Anthracite |
| Black      |
| Deep brown |
|            |

## **DIMENSIONS**



## **CERTIFICATIONS**













# My Way 110x200 . Accessories

### Mounting





F4302000

**Remote Housing** 

# My Way 110x200 . Lamps



#### **Mid-Power LED**

Lamp category:

LED

Socket:

Special base

Lamp type:

Power LED



## My Way 110x200

designed by Piero Lissoni

Luminaire for outdoor use for built-in installation on the wall with LED light source. Integrated 220/240V power source. Supplied with a 120 mm section of outgoing neoprene cable and IP67 cable connection system.



## **DIMENSIONS**



## **CERTIFICATIONS**